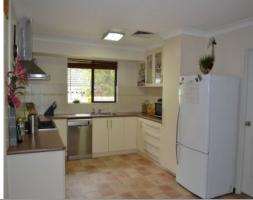

## Feature include

- 4 bedrooms, main bedroom features a built-in robes with ceiling fan, 2 minor bedrooms have built-in robes
- Study/Office
- Kitchen has been renovated with new cupboards, overhead cupboards, plenty of drawers and ample bench space, dishwasher, large freestanding stainless steel oven, single fridge rec