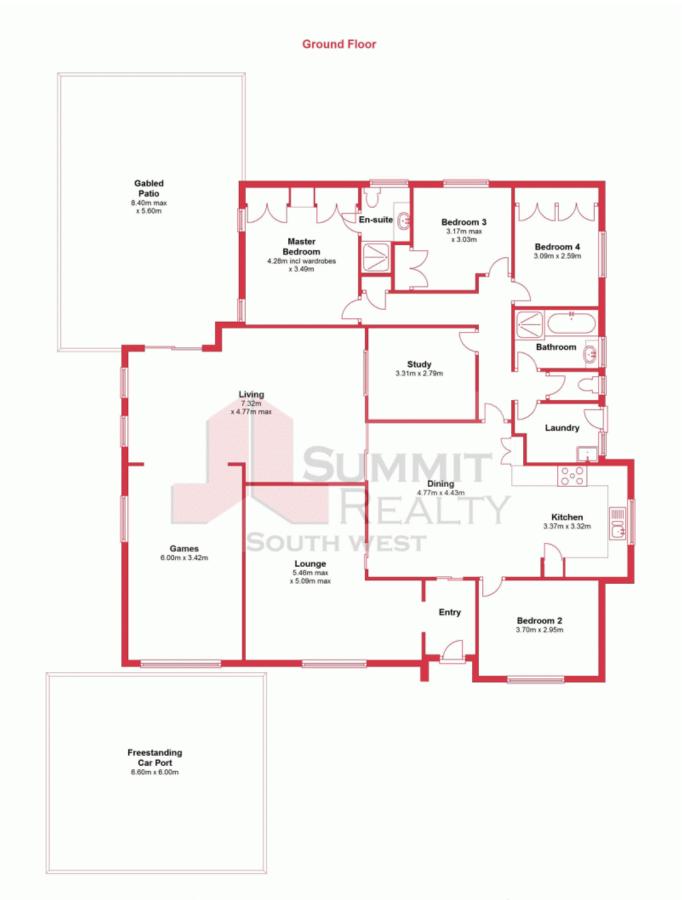

## NO **FURTHER NATURES** LOOK ON DOORSTEP!

Just try finding anything else on the market at the moment that offers as may options as this home does....A whole lot of love and care has been poured into this home and it presents a wonderful opportunity for families. From the moment you step through the front door you are bound to notice this home is perfect for those buyers looking for easy, secure and low maintenance living and offers something special.

## Feature include

- 4 bedrooms, main bedroom features a built-in robes with ceiling fan, 2 minor bedrooms have built-in robes
- Study/Office
- Kitchen has been renovated with new cupboards, overhead cupboards, plenty of drawers and ample bench space, dishwasher, large freestanding stainless steel oven, single fridge rec