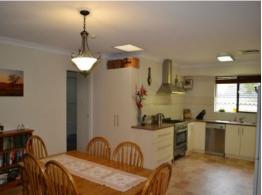

## Feature include

- 4 bedrooms, main bedroom features a built-in robes with ceiling fan, 2 minor bedrooms have built-in robes
- Study/Office
- Kitchen has been renovated with new cupboards, overhead cupboards, plenty of drawers and ample bench space, dishwasher, large freestanding stainless steel oven, single fridge rec