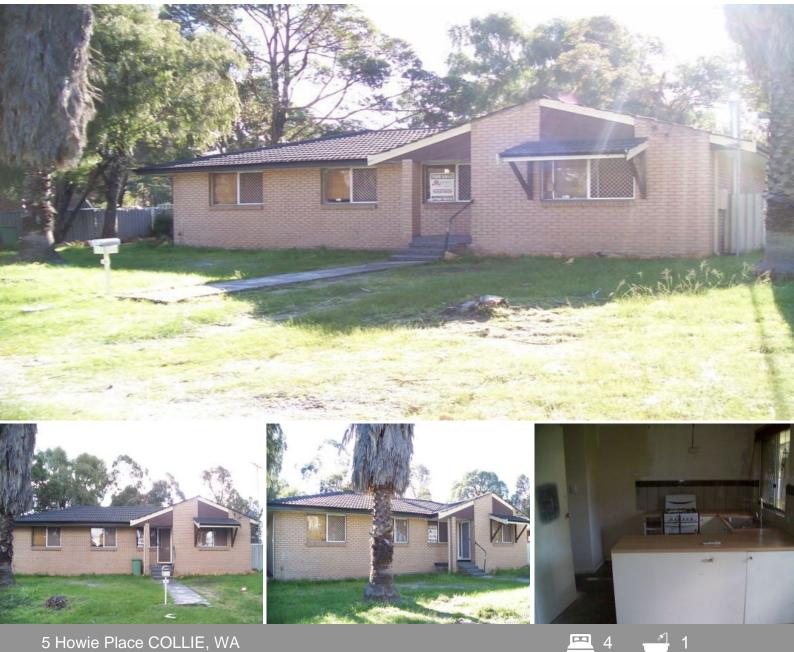

## Add Your Personal Touch

Great opportunity for a Handyman or Home Renovator to add a personal touch to this double brick and tile home with good bones a true renovators dream mostly repaint, new floor coverings, new lights to own taste and move in.

Benefits include 4 excellent bedrooms, one bathroom and 2 toilets.

The large lounge room is alongside the kitchen cupboards and a gas stove.

The home rests on an 864m2 block fully fenced and a cul-de-ac location just minutes from the town centre.