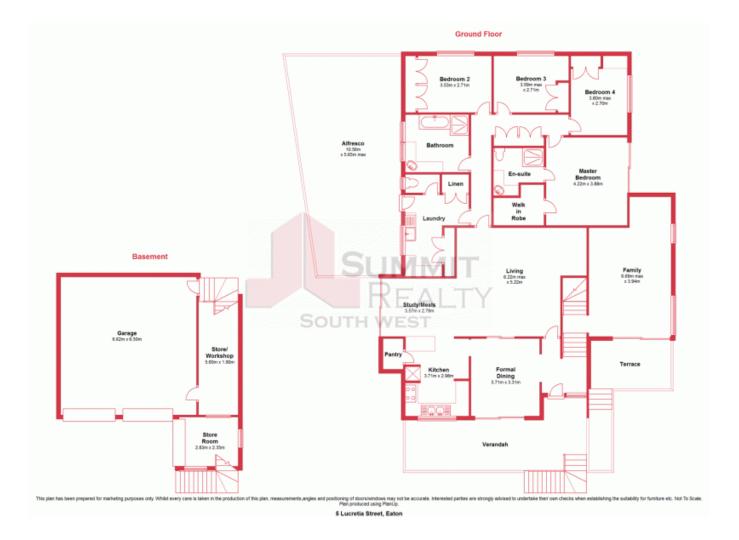

Ideal for the growing family, encompassing a floor plan with plenty of room for study, sleep and storage and offering a much coveted lifestyle conveniently located close to everything.

Entertaining is a breeze in your relaxing covered alfresco entertaining space with outdoor kitchen, and the summer days will become even more enjoyable with your sparkling below ground pool.