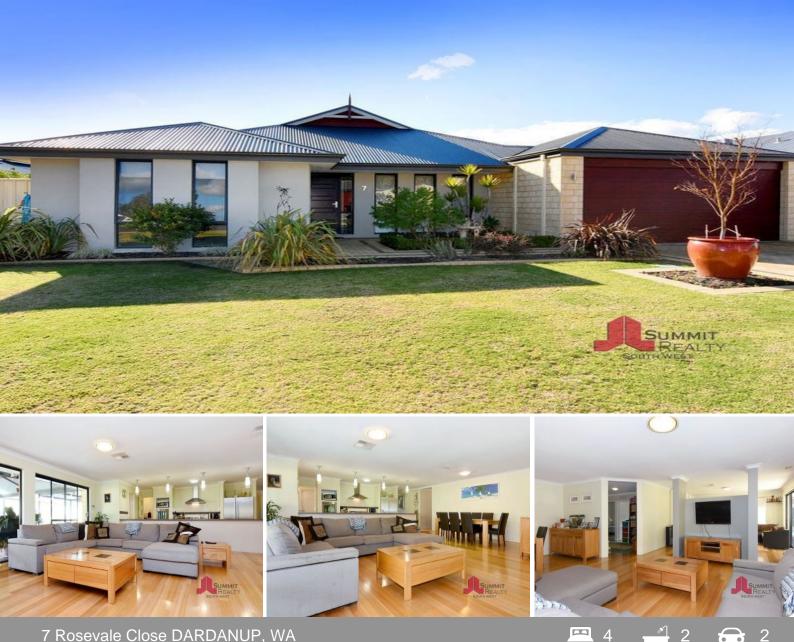

## r Rosevale Close DARDANUP, WA

## AN OPPORTUNITY NOT TO BE MISSED

Located in the highly desirable township of Dardanup on a generous 704m2 block is this perfectly presented four bedroom, two bathroom home. Designed with family in mind, this home boasts multiple living and entertaining areas, generous sized bedrooms and a spacious kitchen with modern stainless steel appliances. Situated at the rear is a spacious alfresco area perfect for entertaining as well as plenty of yard space and a hardstand area to park the boat or caravan. This is a very tightly held area with minimal property turnover so act fast and call today before it is gone.

Other features include:

Four generous bedrooms all with built in robes Master ensuite boasts twin vanities Large open plan living/dining area

For more details please visit : https://www.summitbunbury.com.au/4733575 Price:

\$485,000

Tim Cooper 0437 068 028 **Ground Floor** 