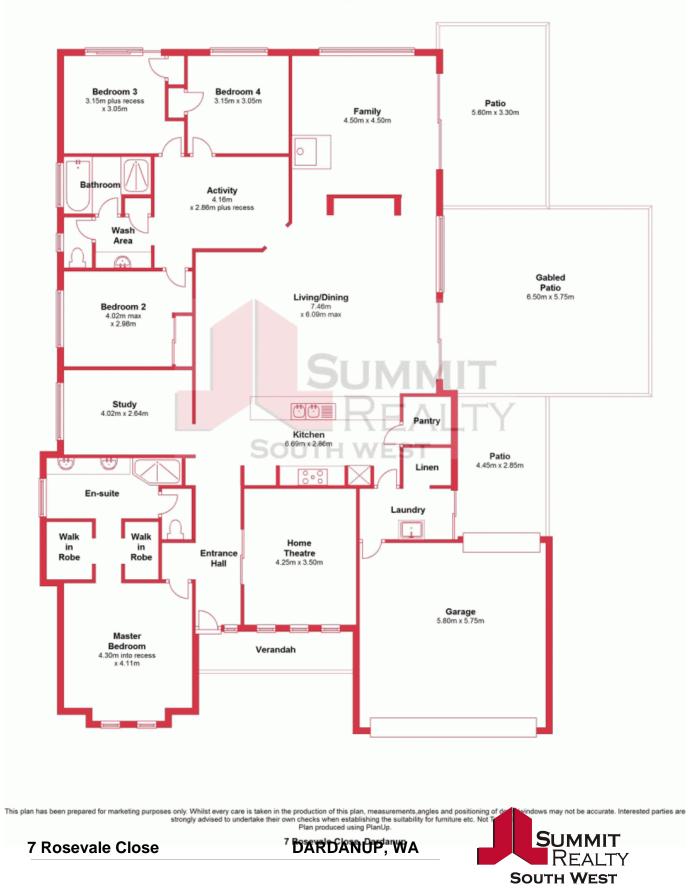

## AN OPPORTUNITY NOT TO BE MISSED

Located in the highly desirable township of Dardanup on a generous 704m2 block is this perfectly presented four bedroom, two bathroom home. Designed with family in mind, this home boasts multiple living and entertaining areas, generous sized bedrooms and a spacious kitchen with modern stainless steel appliances. Situated at the rear is a spacious alfresco area perfect for entertaining as well as plenty of yard space and a hardstand area to park the boat or caravan. This is a very tightly held area with minimal property turnover so act fast and call today before it is gone.

Other features include:

Four generous bedrooms all with built in robes Master ensuite boasts twin vanities Large open plan living/dining area

For more details please visit : https://www.summitbunbury.com.au/4733575 Price: