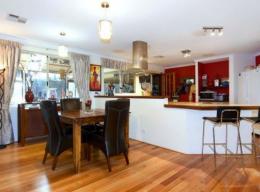

This amazing property features:

- Master suite with walk in robe and spacious ensuite featuring a corner spa bath and bidet
- Minor bedrooms all with built in robes
- Open plan living dining area with a separate main lounge room
- Separate formal dining room
- Large kitchen with integrated dishwasher, quality stainless steel oven and rangehood and