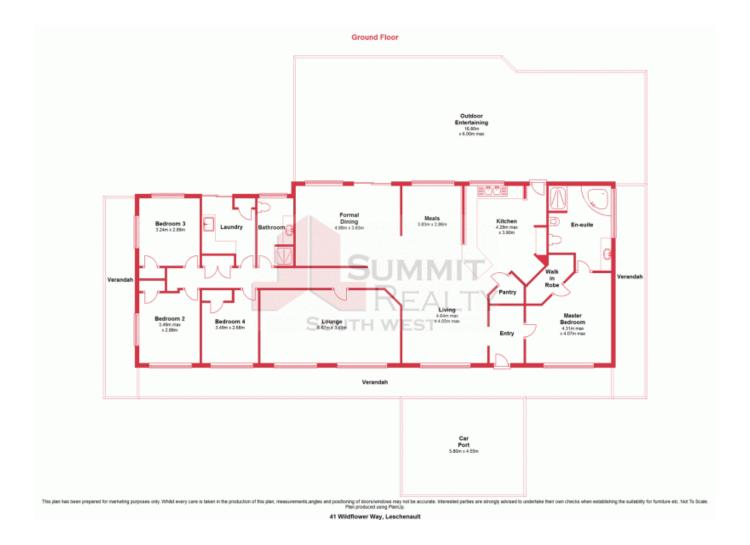

## Don't dream, live!

This spectacular 4 bedroom, 2 bathroom home is ideal for the growing family and really does tick all the boxes for those looking for a relaxed family based lifestyle.

Nestled on a large 4,633m2 property, this quality home exudes a warmth throughout and enjoys a free flowing floor plan with multiple living options

This amazing property features:

- Master suite with walk in robe and spacious ensuite featuring a corner spa bath and bidet
- Minor bedrooms all with built in robes
- Open plan living dining area with a separate main lounge room
- Separate formal dining room
- Large kitchen with integrated dishwasher, quality stainless steel oven and rangehood and