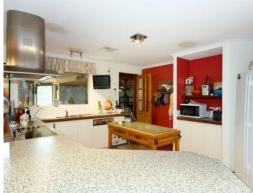

This amazing property features:

- Master suite with walk in robe and spacious ensuite featuring a corner spa bath and bidet
- Minor bedrooms all with built in robes
- Open plan living dining area with a separate main lounge room
- Separate formal dining room
- Large kitchen with integrated dishwasher, quality stainless steel oven and rangehood and