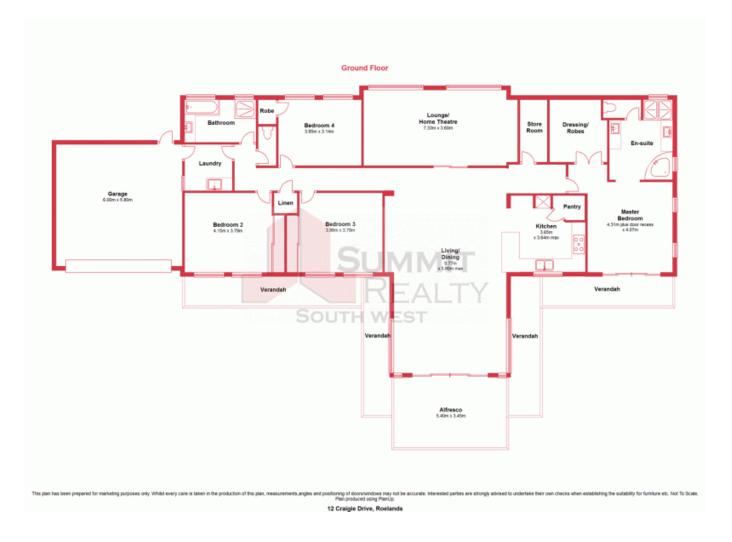

## Other features include:

Four spacious bedrooms all with built in robes Master ensuite boasts double vanities as well as a corner spa bath Both bathrooms feature granite tops and floor to ceiling tiles Large open plan living/dining area with gabled ceilings High quality bamboo floating floors throughout Theatre room with built in screen and projector Well-appointed kitchen with granite benchtops and modern appliances Ducted reverse cycle air conditioning throughout Wood fire to the main living area Large storage cupboard Double lock up garage with remote doors