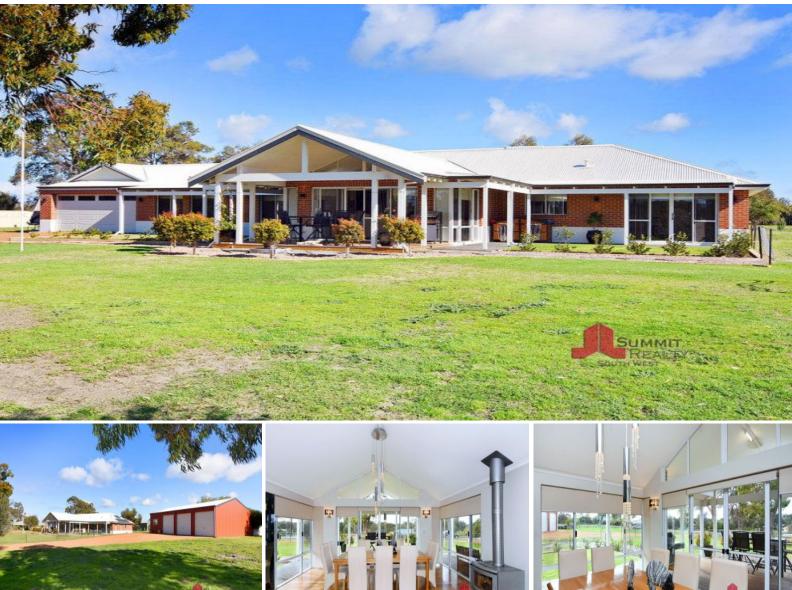

## 12 Craigie Drive ROELANDS, WA

## COUNTRY LIVING AT ITS FINEST

## Other features include:

Four spacious bedrooms all with built in robes Master ensuite boasts double vanities as well as a corner spa bath Both bathrooms feature granite tops and floor to ceiling tiles Large open plan living/dining area with gabled ceilings High quality bamboo floating floors throughout Theatre room with built in screen and projector Well-appointed kitchen with granite benchtops and modern appliances Ducted reverse cycle air conditioning throughout Wood fire to the main living area Large storage cupboard Double lock up garage with remote doors