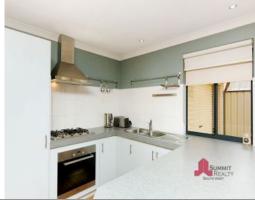

Functional design of the open plan living areas include a relaxing family area, generous dining area that will accommodate the largest of tables, ideal for entertaining and a super kitchen with modern Miele cooking appliances and a dishwasher. Or you can relax in the separate lounge room.

Timber flooring is a feature throughout the home.

This lock up and leave unit is stand alone with street frontage and no common ground to th

For more details please visit : https://www.summitbunbury.com.au/4733581