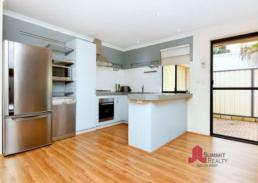

Functional design of the open plan living areas include a relaxing family area, generous dining area that will accommodate the largest of tables, ideal for entertaining and a super kitchen with modern Miele cooking appliances and a dishwasher. Or you can relax in the separate lounge room.

Timber flooring is a feature throughout the home.

This lock up and leave unit is stand alone with street frontage and no common ground to th

For more details please visit : https://www.summitbunbury.com.au/4733581