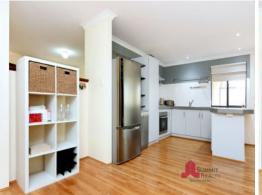

Functional design of the open plan living areas include a relaxing family area, generous dining area that will accommodate the largest of tables, ideal for entertaining and a super kitchen with modern Miele cooking appliances and a dishwasher. Or you can relax in the separate lounge room.

Timber flooring is a feature throughout the home.

This lock up and leave unit is stand alone with street frontage and no common ground to th

For more details please visit : https://www.summitbunbury.com.au/4733581