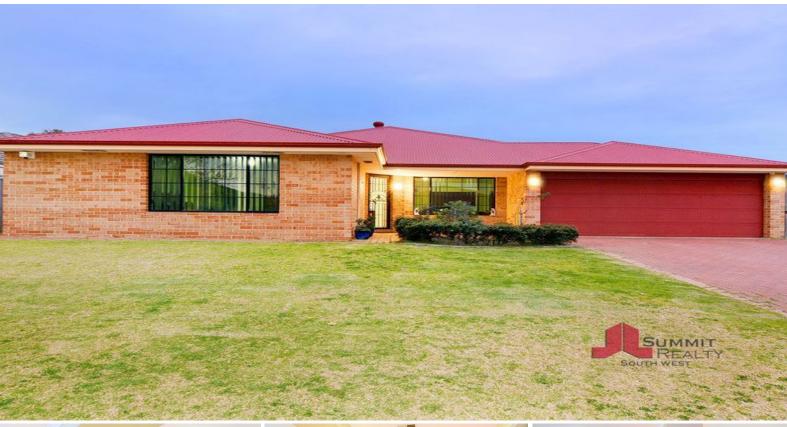

## 42 Glenfield Drive AUSTRALIND, WA

<u>=</u>

\$395,000+

5

## 5 Bedrooms + Shed = Less than \$400k?!?

Subtle exterior with a spacious interior:

While modest from the outset, you will be delighted to call this house home. Using positive design cues and allowing seamless transition from each living space, this superb Content Living family home can be enjoyed by all. Style and class exude from the chefs kitchen, with ample space in the pantry to store food for a family of six! Lock yourself away in the Family/Theatre room, or enjoy quiet time to read in the Formal Lounge at the front.

42 Glenfield Drive, Australind features:

5 Bedrooms, all with built-ins

2 Bathrooms

Master suite with huge walk-in robe

For more details please visit : https://www.summitbunbury.com.au/4733586

Price:

**Lorraine Grassie** 