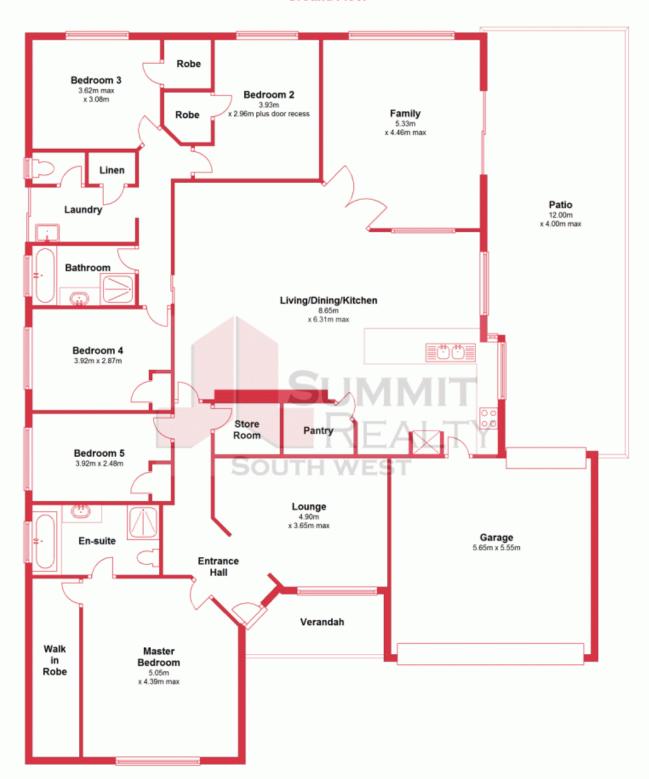

42 Glenfield Drive, Australind features:

5 Bedrooms, all with built-ins

2 Bathrooms

Master suite with huge walk-in robe

For more details please visit : https://www.summitbunbury.com.au/4733586

Price:

**Lorraine Grassie** 

## **Ground Floor**

This plan has been prepared for marketing purposes only. Whilst every care is taken in the production of this plan, measurements angles and positioning of doors/windows may not be accurate.

Interested parties are strongly advised to undertake their own checks when establishing the suitability for furnity of To Scale.

Plan produced using PlanUp.

42 AUSTRALIND, WA

SUMMIT REALTY

**SOUTH WEST** 