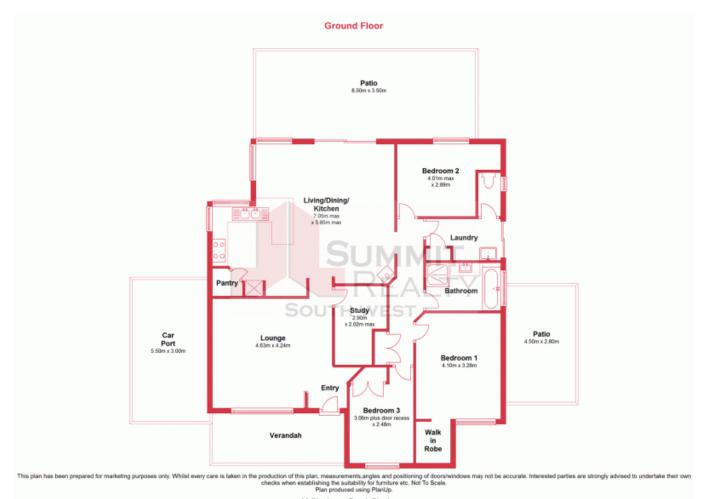

## Inside you will find:

- Tiled entry with planter box, leading to spacious lounge with large windows overlooking the front garden & ceiling fan.

- The second bedroom is also at the front of the home and has a double built in robe.

- Centrally located within the home is the bathroom with fully screened shower, large vanity and bath. There is a double lined cupboard in the hallway and the toilet is located adj

For more details please visit : https://www.summitbunbury.com.au/4733588 Price: