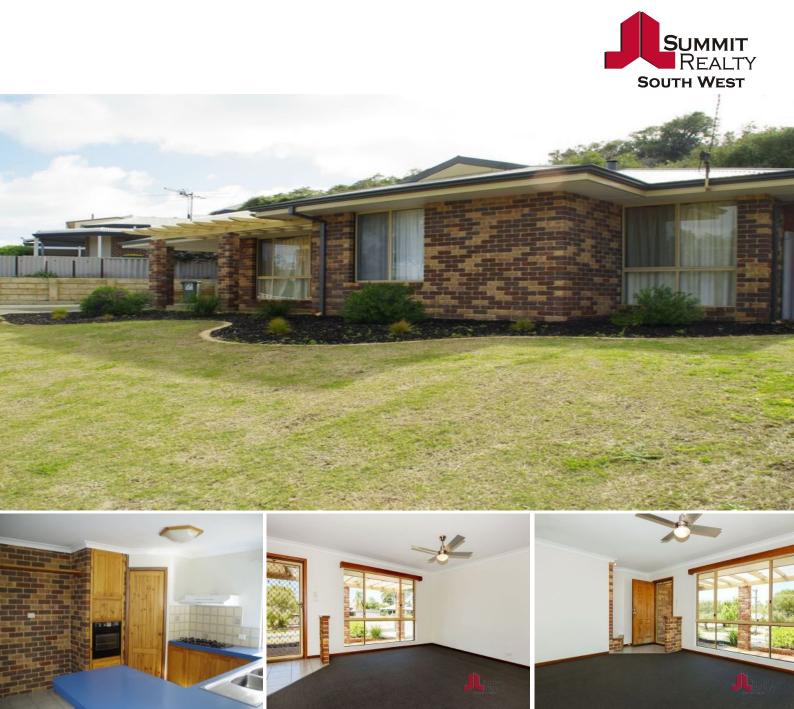

## Lifestyle Location

This property has been well laid out to make the most of a relaxed seaside lifestyle. A solid home, coupled with plenty of parking for cars, boat, trailer or van and a central location, where you will find both the beach and the park just a short stroll away.

The front of the property has a small undercover area which overlooks the landscaped gardens & lawn, complete with garden kerbing.

## Inside you will find:

- Tiled entry with planter box, leading to spacious lounge with large windows overlooking the front garden & ceiling fan.

- The second bedroom is also at the front of the home and has a double built in robe.

- Centrally located within the home is the bathroom with fully screened shower, large vanity and bath. There is a double lined cupboard in the hallway and the toilet is located adj

For more details please visit : https://www.summitbunbury.com.au/4733588 Price: