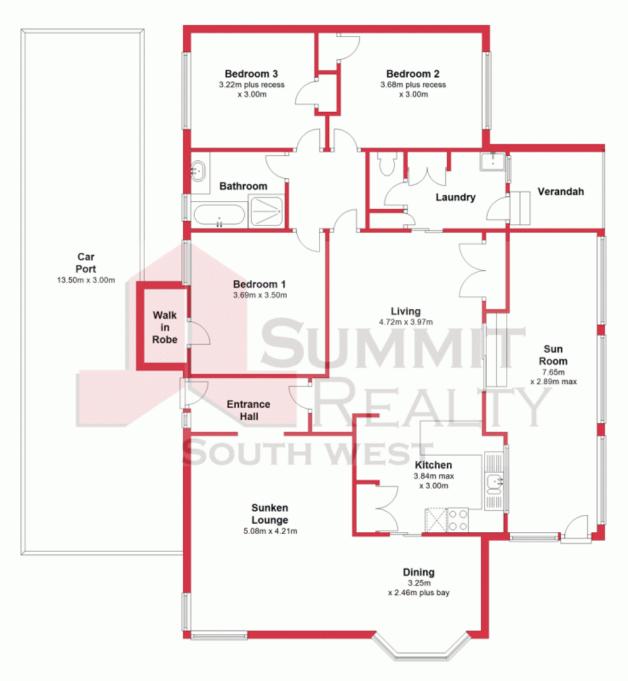

## Ground Floor

This plan has been prepared for marketing purposes only. Whilst every care is taken in the production of this plan, measurements, angles and positioning of doors/windows may not be accurate. Interested parties are strongly advised to undertake their own checks when establishing the suitability for furniture etc. Not To Scale.

Plan produced using PlanUp. 5 Riverview Place, Capel