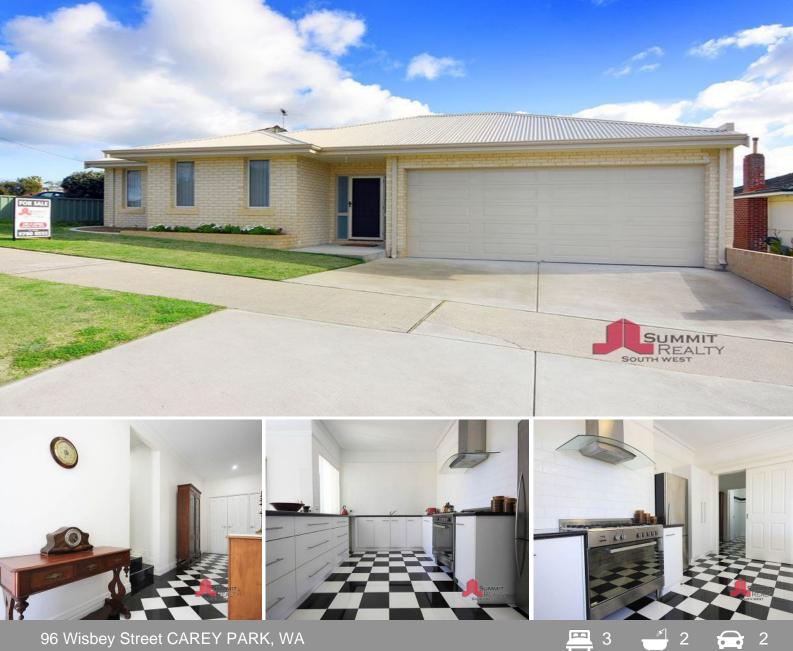

## Stunning Downsizer or First Home Offers High End Appeal

When downsizing isn't really downsizing, you're viewing 96 Wisbey Street. With subtle, attractive street appeal, this lock & leave delight will surprise you from the moment you arrive.

The home ushers you in via an impressive entry hall - complete with lofty ceilings and stunning feature flooring.

Not your standard 3 x 2, the interior is characterised by quality finishes, such as high ceilings, cornicing, skirting boards, porcelain tiled floors and ceiling roses. The layout is unique, rooms are spacious and there's plenty of storage throughout!

The central kitchen is well-equipped for keen home cooks. There's no shortage of drawer and cupboard storage, and plenty of bench space for meal preparation and bar stool entertain

For more details please visit : https://www.summitbunbury.com.au/4733590 Price: