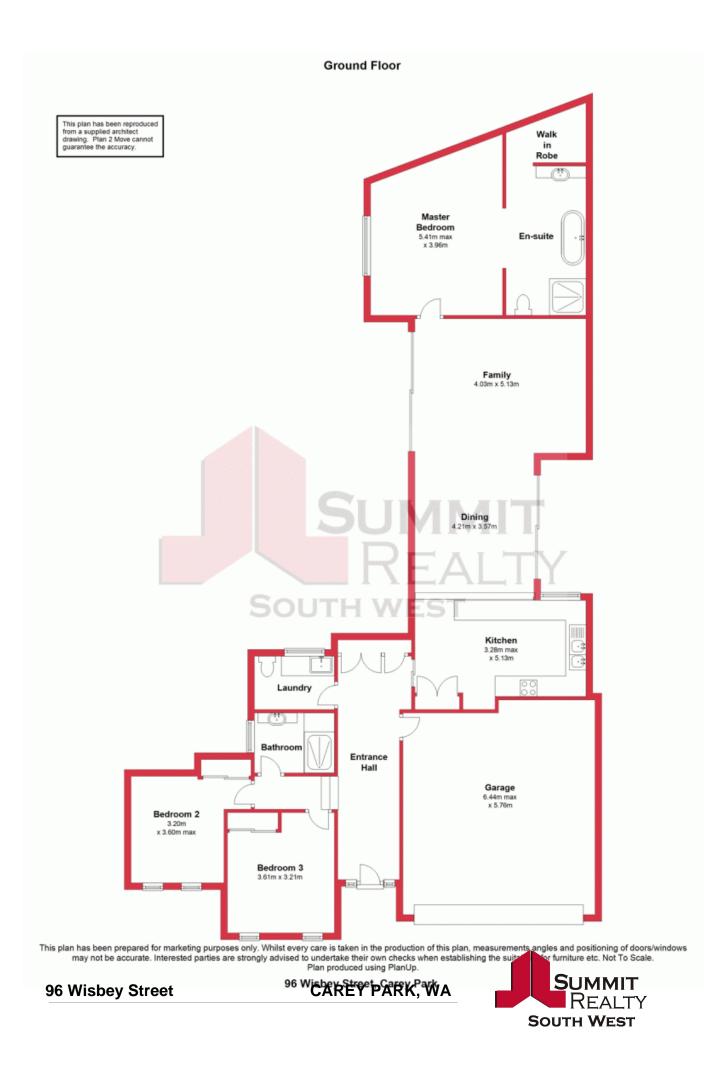

The home ushers you in via an impressive entry hall - complete with lofty ceilings and stunning feature flooring.

Not your standard 3 x 2, the interior is characterised by quality finishes, such as high ceilings, cornicing, skirting boards, porcelain tiled floors and ceiling roses. The layout is unique, rooms are spacious and there's plenty of storage throughout!