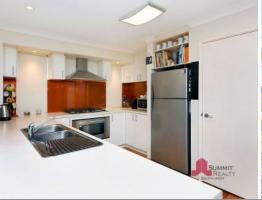

## EASY LIVING IN DALYELLUP

Call today to arrange an inspection.

Other features include:

Built in robes to minor bedrooms
Good size open plan living/dining area
Marri hard wood timber floors throughout
Well-appointed laundry
Reverse cycle air conditioning to master bedroom and main living
Plenty of double power points
LED lights in kitchen
Instantaneous gas hot water system