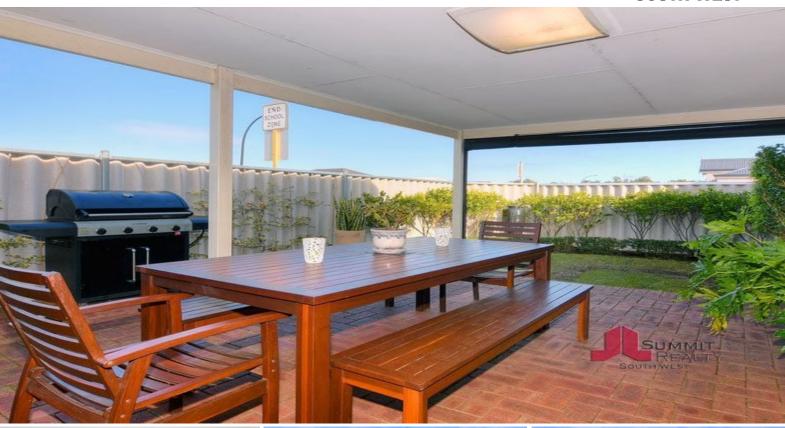

## EASY LIVING IN DALYELLUP

Call today to arrange an inspection.

Other features include:

Built in robes to minor bedrooms
Good size open plan living/dining area
Marri hard wood timber floors throughout
Well-appointed laundry
Reverse cycle air conditioning to master bedroom and main living
Plenty of double power points
LED lights in kitchen
Instantaneous gas hot water system