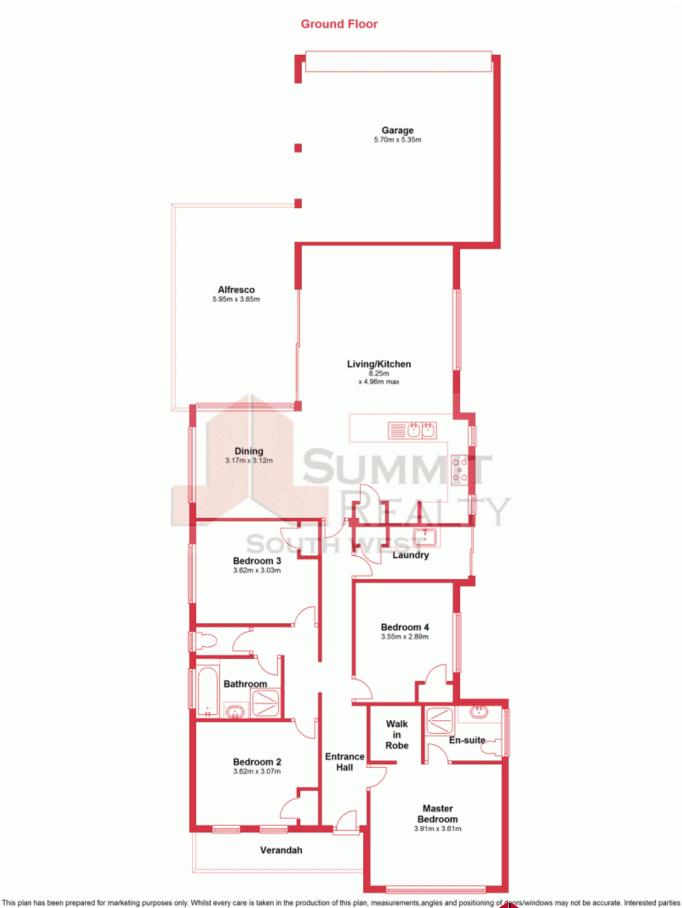

Block size: 395m2

Build year: completed in April 2010

For more details please visit : https://www.summitbunbury.com.au/4733591

Price:

From \$329,000

Tim Cooper 0437 068 028

This plan has been prepared for marketing purposes only. Whilst every care is taken in the production of this plan, measurements angles and positioning of a are strongly advised to undertake their own checks when establishing the suitability for furniture etc. No Plan produced using PlanUp. SUMMIT REALTY