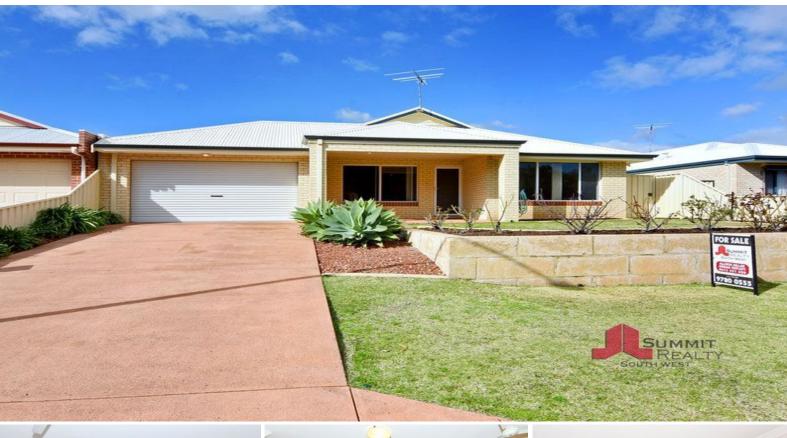

36 Cambrose Avenue AUSTRALIND, WA

3

## The Perfect Start

This well-presented, neat and tidy 3 bedroom 1 bathroom family home, built in 2003 sits on a 432m2 block with a garden shed out the back and a grassed area to let your pets or kids play.

With a decent sized patio area to host and entertain friends and family, and ideally located close to the Estuary, shopping and a selection of schools- you will need to call quick to secure a viewing!

This home features:

For more details please visit : https://www.summitbunbury.com.au/4733592

Price:

\$335000

**Lorraine Grassie** 