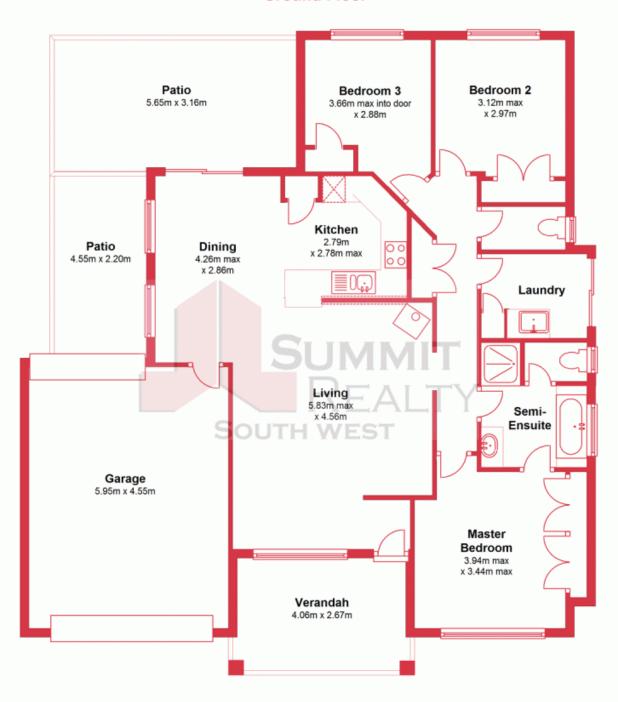

## **Ground Floor**

This plan has been prepared for marketing purposes only. Whilst every care is taken in the production of this plan, measurements, angles and positioning of doors/windows may not be accurate. Interested parties are strongly advised to undertake their own checks when establishing the suitability for

furniture etc. Not To Scale. Plan produced using PlanUp.

36 Cambrose Avenue Australind AUS IRALIND, WA

SUMMIT REALTY **SOUTH WEST**