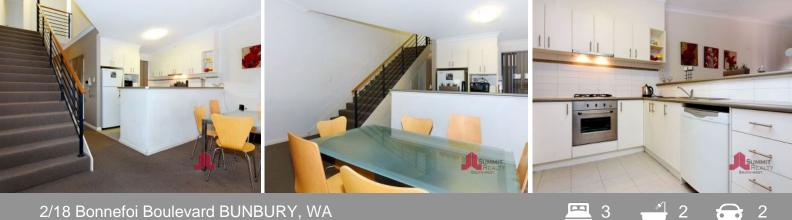

Surprisingly spacious, modern and boasting 3 levels; each with its own balcony, stylish kitchen, open plan living and under cover secure parking for two cars.

This three level townhouse features:

- Upper level master bedroom with walk in robe, ensuite and balcony

- Second level with 2nd bedroom with built in robe and balcony, modern kitchen with stainless steel appliances and open plan living/ dining area opening out to covered entertaining

For more details please visit : https://www.summitbunbury.com.au/4733593