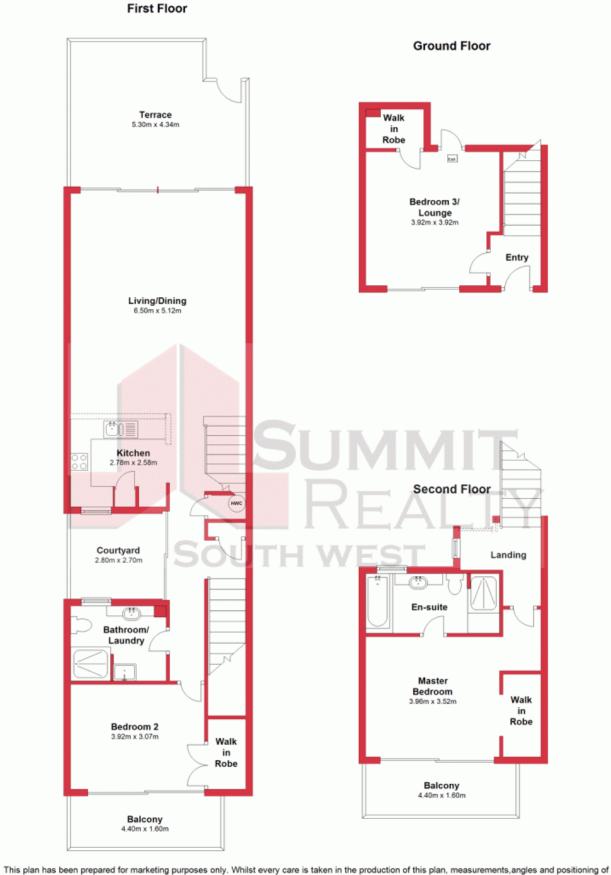

Surprisingly spacious, modern and boasting 3 levels; each with its own balcony, stylish kitchen, open plan living and under cover secure parking for two cars.

This three level townhouse features:

- Upper level master bedroom with walk in robe, ensuite and balcony

- Second level with 2nd bedroom with built in robe and balcony, modern kitchen with stainless steel appliances and open plan living/ dining area opening out to covered entertaining

For more details please visit : https://www.summitbunbury.com.au/4733593

Price:

Offers Over \$400,000

**Lorraine Grassie** 

This plan has been prepared for marketing purposes only. Whilst every care is taken in the production of this plan, measurements, angles and positioning of doors/windows may not be accurate. Interested parties are strongly advised to undertake their own checks when establishing the suitability for furniture etc. Not To Scale. Plan produced using PlanUp.