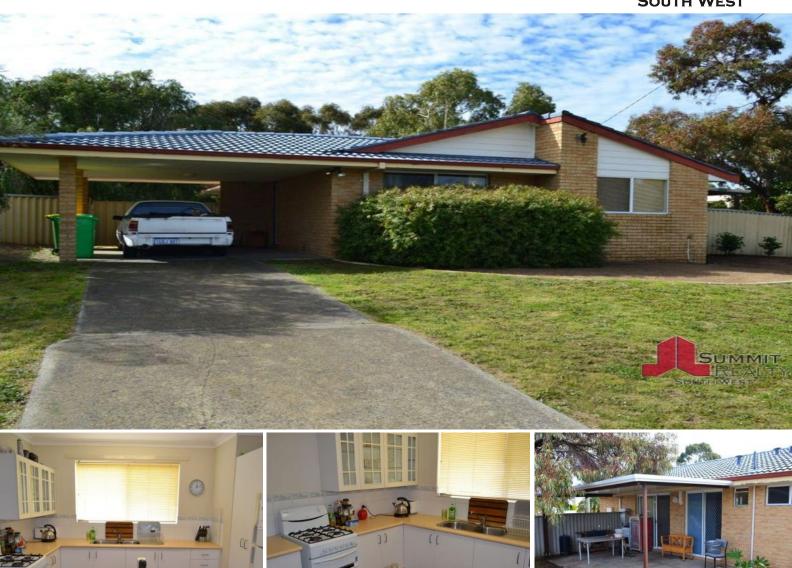

## IDEAL STARTER HOME OR INVESTMENT

Located just a short drive from the beach and within walking distance to Maidens Reserve is this neat and tidy three bedroom, one bathroom brick and tile home. Boasting a spacious interior with reasonable sized bedrooms and a generous front lounge. Located to the rear is a spacious alfresco perfect for entertaining as well as a massive yard offering plenty of space for the kids and/or pets. Positioned on a generous corner lot within a short drive of many wonderful amenities and only a 5 minute drive to the centre of town. Call today for more information or to secure a viewing.

Other features include:

Three good size bedrooms Dining area adjoining the kitchen

For more details please visit : https://www.summitbunbury.com.au/4733594

Price:

From \$230,000

2

**Tim Cooper** 0437 068 028