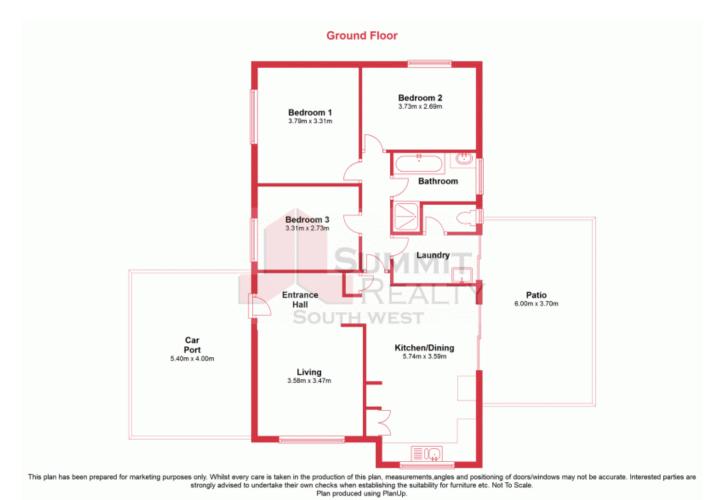

## IDEAL STARTER HOME OR INVESTMENT

Located just a short drive from the beach and within walking distance to Maidens Reserve is this neat and tidy three bedroom, one bathroom brick and tile home. Boasting a spacious interior with reasonable sized bedrooms and a generous front lounge. Located to the rear is a spacious alfresco perfect for entertaining as well as a massive yard offering plenty of space for the kids and/or pets. Positioned on a generous corner lot within a short drive of many wonderful amenities and only a 5 minute drive to the centre of town. Call today for more information or to secure a viewing.

Other features include:

Three good size bedrooms Dining area adjoining the kitchen

For more details please visit : https://www.summitbunbury.com.au/4733594

Price:

From \$230,000

2

**Tim Cooper** 0437 068 028