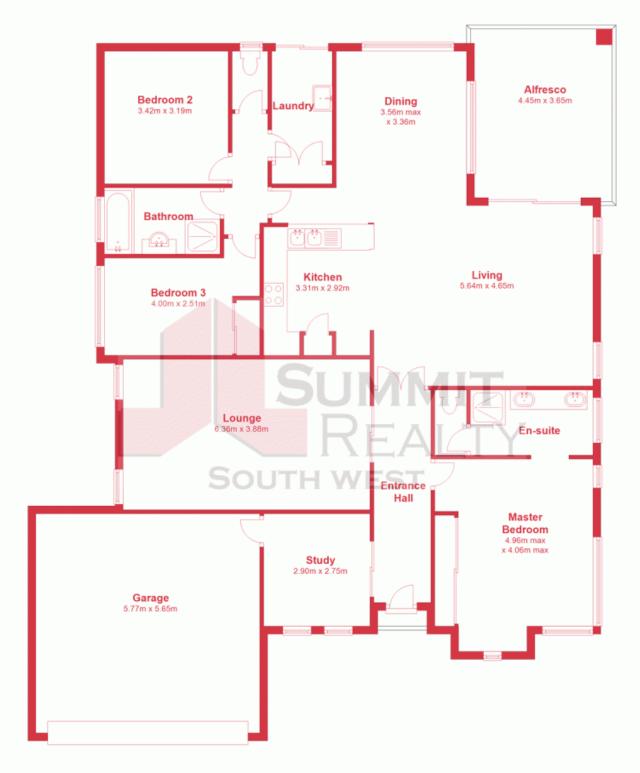

## **Ground Floor**

This plan has been prepared for marketing purposes only. Whilst every care is taken in the production of this plan, measurements, angles and positioning of doors/windows may not be accurate. Interested parties are strongly advised to undertake their own checks when establishing the suitability for furniture etc. Not To Scale.

Plan produced using PlanUp. 30 Chisholm Road, Dalvellup DALVELLUP, WA