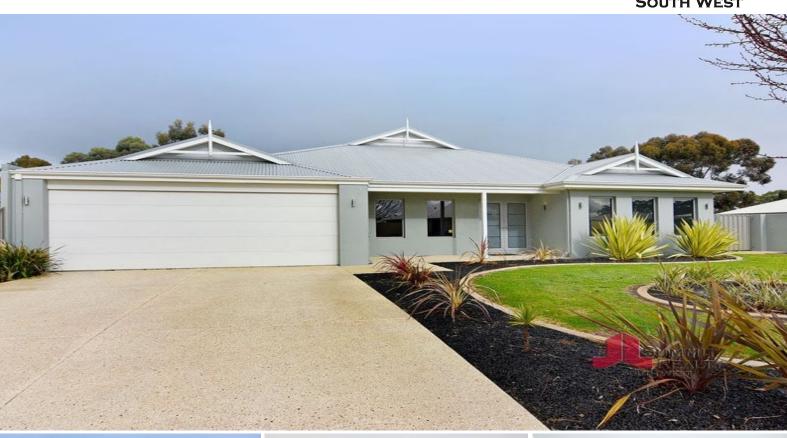

18 Florence Moore Way BUREKUP, WA

4

2

## WHAT MORE COULD YOU ASK FOR!

Other features include:

Four generous bedrooms all with built in robes

Master ensuite features double shower and a spa bath

Large open plan living/dining area

Well-appointed kitchen with modern appliances and stone benches

Ducted reverse cycle air conditioning throughout

Wood fire to the main living area

Double lock up garage with remote door

For more details please visit : https://www.summitbunbury.com.au/4733601

Price:

From \$540,000