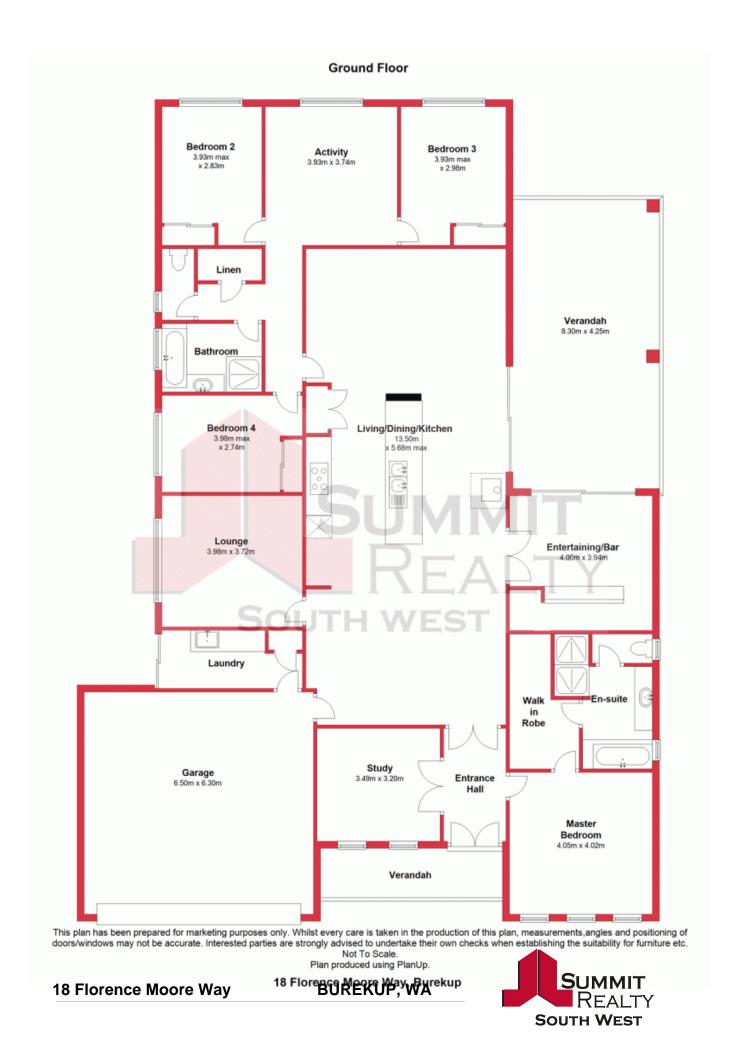

## WHAT MORE COULD YOU ASK FOR!

Other features include:

Four generous bedrooms all with built in robes

Master ensuite features double shower and a spa bath

Large open plan living/dining area

Well-appointed kitchen with modern appliances and stone benches

Separate theatre room with carpeted floors

Quality tiled flooring throughout

Open study near front entrance of the home

Separate activity area at the rear of the home

Entertaining area adjoining alfresco with built in bar

Ducted reverse cycle air conditioning throughout

Wood fire to the main living area

Double lock up garage with remote door

For more details please visit : https://www.summitbunbury.com.au/4733601

Price:

From \$540,000