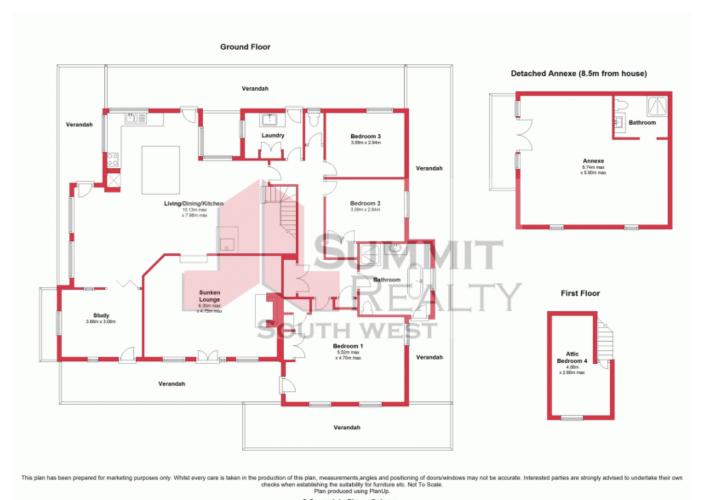

5 Greendale Place GELORUP, WA

4

## YOUR OWN PICTURE PERFECT HAVEN

Other features include:

Three spacious bedrooms plus upstairs loft which is used as a fourth bedroom

Generous open plan living/dining area

Well-appointed kitchen with modern appliances and large island bench

Hardwood timber floors throughout

Spacious front lounge with open fireplace

Slow combustion wood fire to main living area

Office/study area located near the front entrance

Split system air conditioning to master bedroom and kitchen for additional

heating and cooling

Double open carport

For more details please visit : https://www.summitbunbury.com.au/4733602

Price:

From \$650,000

Tim Cooper 0437 068 028

5 Greendale Place, Gelorup