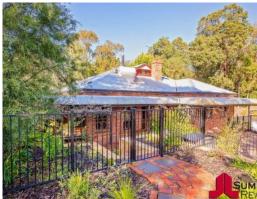

5 Greendale Place GELORUP, WA

4

## YOUR OWN PICTURE PERFECT HAVEN

Other features include:

Three spacious bedrooms plus upstairs loft which is used as a fourth bedroom

Generous open plan living/dining area

Well-appointed kitchen with modern appliances and large island bench