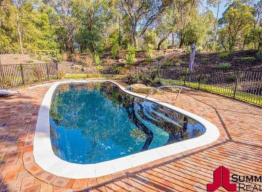

5 Greendale Place GELORUP, WA

4

## YOUR OWN PICTURE PERFECT HAVEN

Other features include:

Three spacious bedrooms plus upstairs loft which is used as a fourth bedroom

Generous open plan living/dining area

Well-appointed kitchen with modern appliances and large island bench