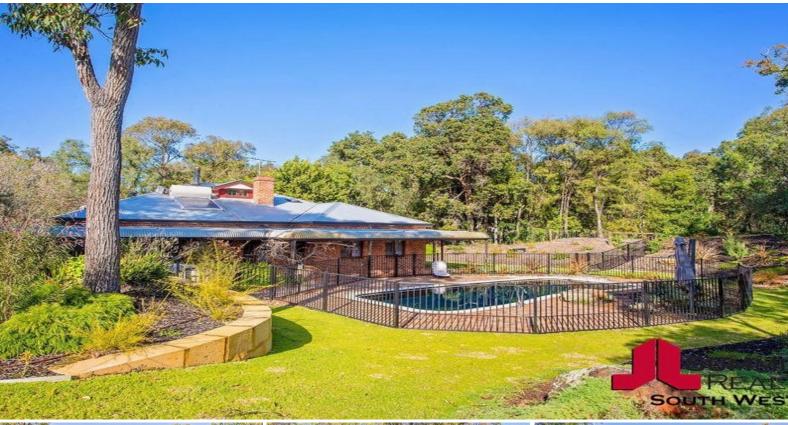

5 Greendale Place GELORUP, WA

4

## YOUR OWN PICTURE PERFECT HAVEN

Other features include:

Three spacious bedrooms plus upstairs loft which is used as a fourth bedroom

Generous open plan living/dining area

Well-appointed kitchen with modern appliances and large island bench