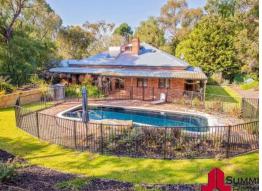

5 Greendale Place GELORUP, WA

4

## YOUR OWN PICTURE PERFECT HAVEN

Other features include:

Three spacious bedrooms plus upstairs loft which is used as a fourth bedroom

Generous open plan living/dining area

Well-appointed kitchen with modern appliances and large island bench