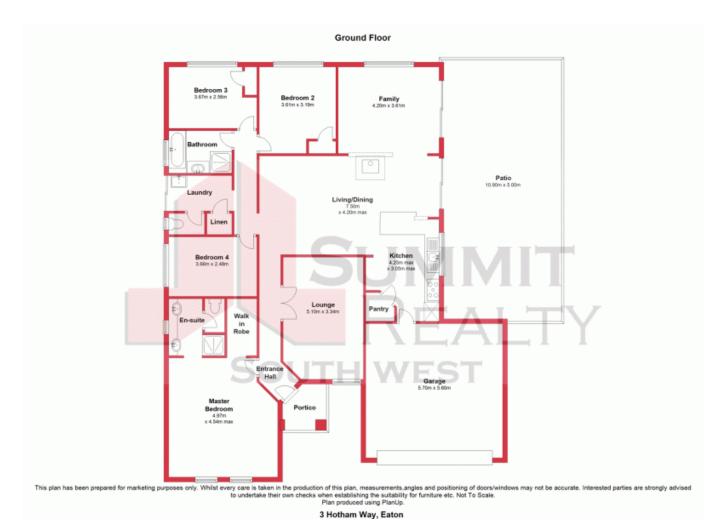

## Beautiful property. Great opportunity

Don't wait to view this beautiful property, a great opportunity like this one will not last long!

Designed with entertainment, relaxation and family living in mind, this 4 bedroom, 2 bathroom home is well presented and delivers comfort all year round with a wood fire place and air conditioning throughout. Large living spaces and a modern style throughout completes this house and makes it a home.