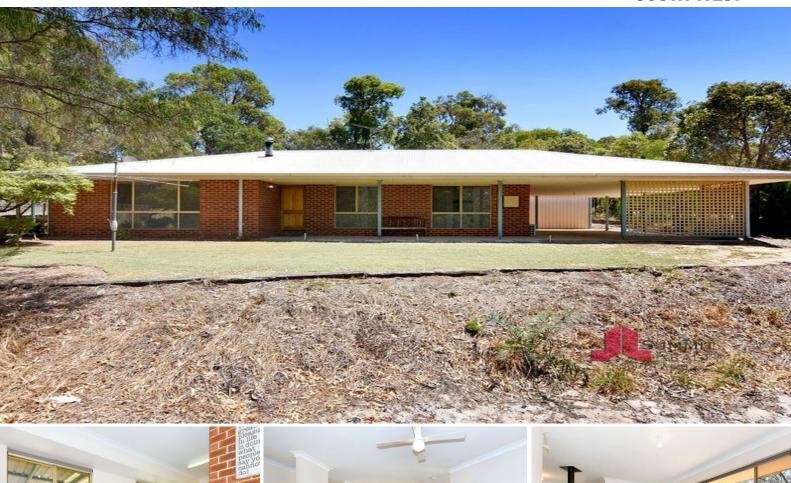

## GREAT HOME NESTLED ON BUSHLAND BLOCK

Situated in a huge 3,870m2 corner block this 3x1 home is nestled on bushland and only minutes away from the conveniences of Australind shopping, park areas and amenities.

The large lounge has wood fire heating and close to the good sized kitchen, dining areas and storage galore!

Split system air conditioning featured in the master bedroom.

All 3 bedrooms have ceiling fans and most rooms enjoy views of the surrounding bush and wildlife.