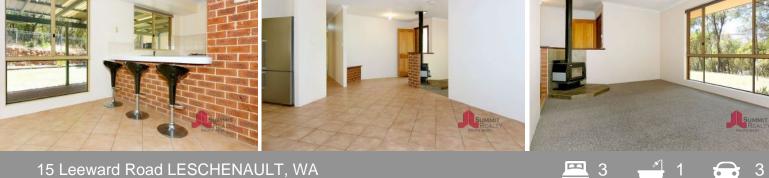

The large lounge has wood fire heating and close to the good sized kitchen, dining areas and storage galore!

Split system air conditioning featured in the master bedroom.

All 3 bedrooms have ceiling fans and most rooms enjoy views of the surrounding bush and wildlife.