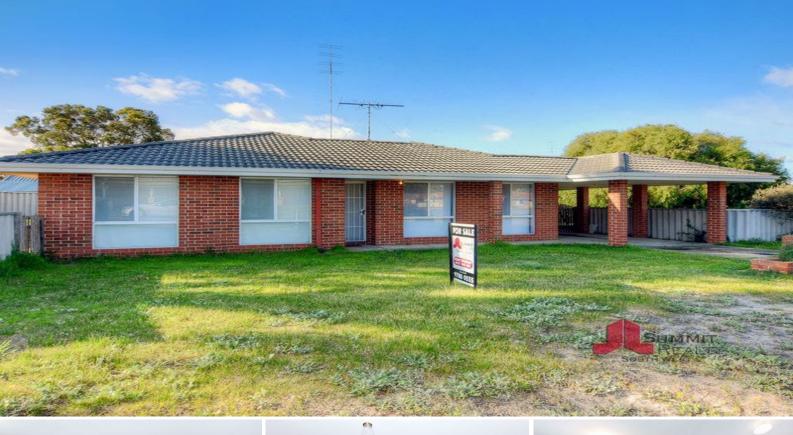

## GREAT BUYING IN EATON

Situated on a generous 786m2 corner block, the interior of this property has been recently refreshed and offering huge potential to the savvy investor or future owner occupier with a passion for gardening! Take the backyard as a blank canvas to create a beautiful retreat area to enjoy at

your leisure, plus the bonus of having a massive workshop.

Boasting 3 good sized bedrooms, reverse cycle to the main living and a separate front living area, a property at this price will not last long! With great tenants in place until October 2016, be sure to put this property on your inspection list!

Built in 1992 and situated on 786m2, this property also features:

- Separate front lounge / living area

- Close to the Eaton Fair Shopping Centre, local schools, parks plus all local amenities  $\ensuremath{\mathsf{o}}$ 