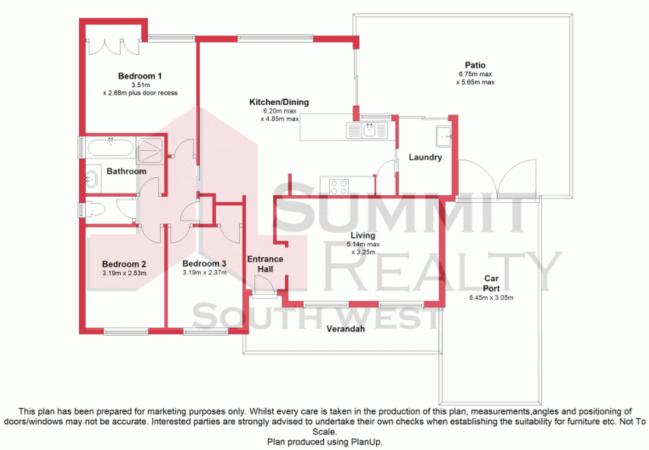

your leisure, plus the bonus of having a massive workshop.

Boasting 3 good sized bedrooms, reverse cycle to the main living and a separate front living area, a property at this price will not last long! With great tenants in place until October 2016, be sure to put this property on your inspection list!

Built in 1992 and situated on 786m2, this property also features:

- Separate front lounge / living area

- Close to the Eaton Fair Shopping Centre, local schools, parks plus all local amenities  $\ensuremath{\mathsf{o}}$ 