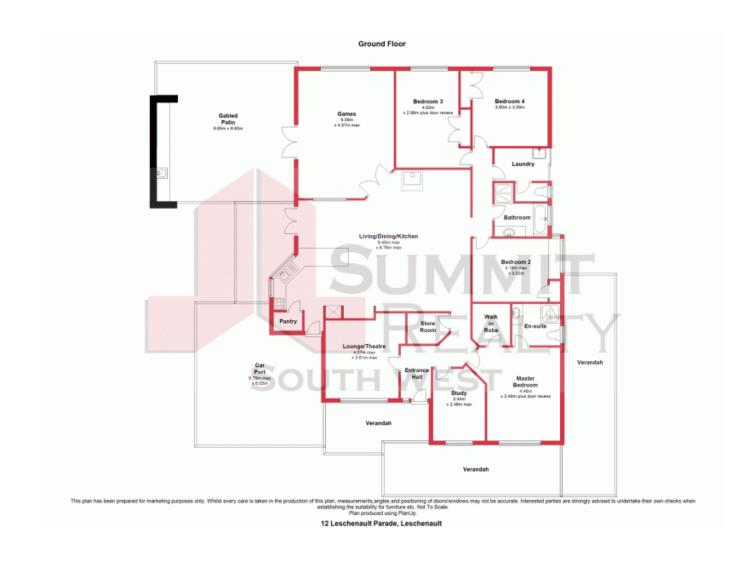

Sitting on 4,247m2 this home also features:

- Private study room

- Spacious open plan living, dining and kitchen with high ceilings, wood fire place and re

For more details please visit : https://www.summitbunbury.com.au/4733613 Price: