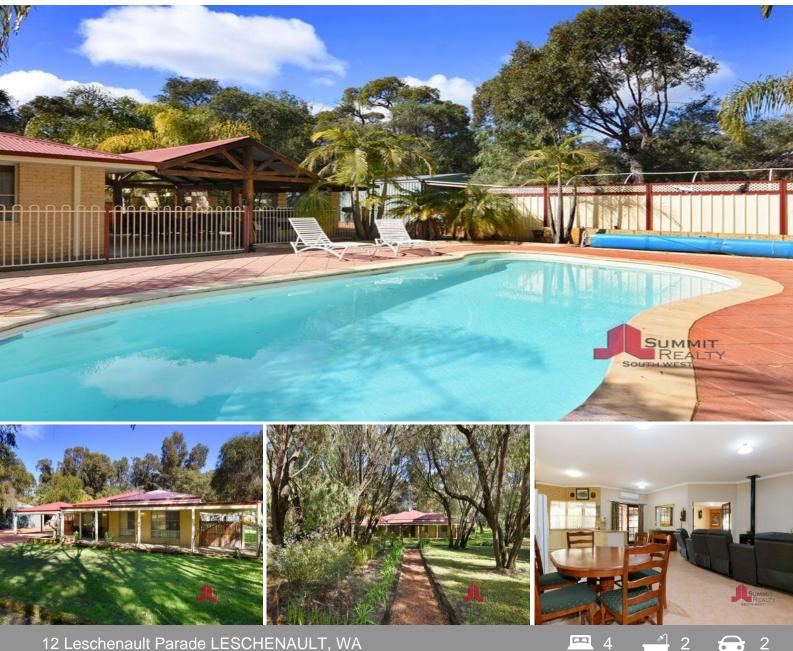

## LARGE FAMILY LIVING IN LESCHENAULT

Hidden away amongst an expanse of beautiful trees on just over an acre, sits this charming large family friendly home.

Boasting a spacious interior with a multitude of living options including a private study room, four spacious bedrooms, massive games room with bar and a Theatre that will host many family movie nights! It is hard not to be impressed with what is on offer in this expansive home, making large family living and entertaining an absolute pleasure with spaces to disappear and relax in.

Sitting on 4,247m2 this home also features:

- Private study room

- Spacious open plan living, dining and kitchen with high ceilings, wood fire place and re

For more details please visit : https://www.summitbunbury.com.au/4733613 Price:

Offers Over \$569,000

**Lorraine Grassie** 

LESCHENAULT, WA