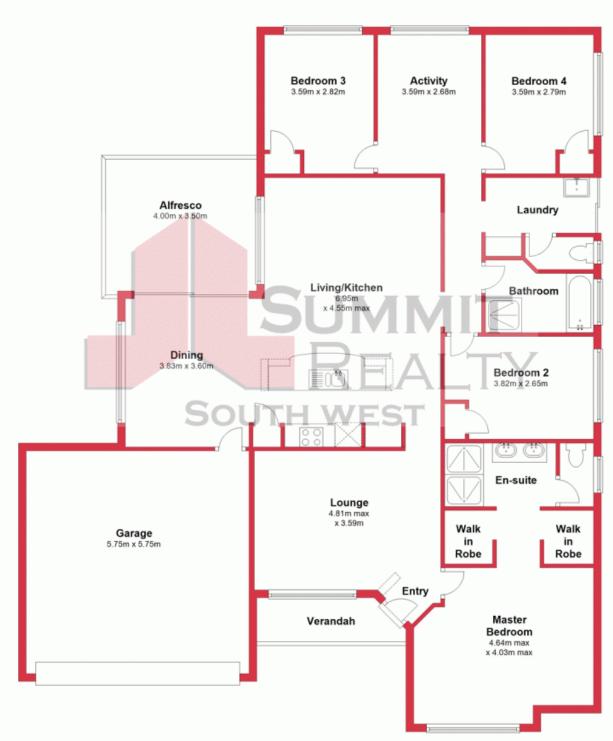

From \$315,000

Tim Cooper 0437 068 028

This plan has been prepared for marketing purposes only. Whilst every care is taken in the production of this plan, measurements, angles and positioning of doors/windows may not be accurate. Interested parties are strongly advised to undertake their own checks when establishing the suitability for furniture etc. Not To Scale.

Plan produced using PlanUp. 11 Longbow App, Dalyellup DALYELLUP, WA