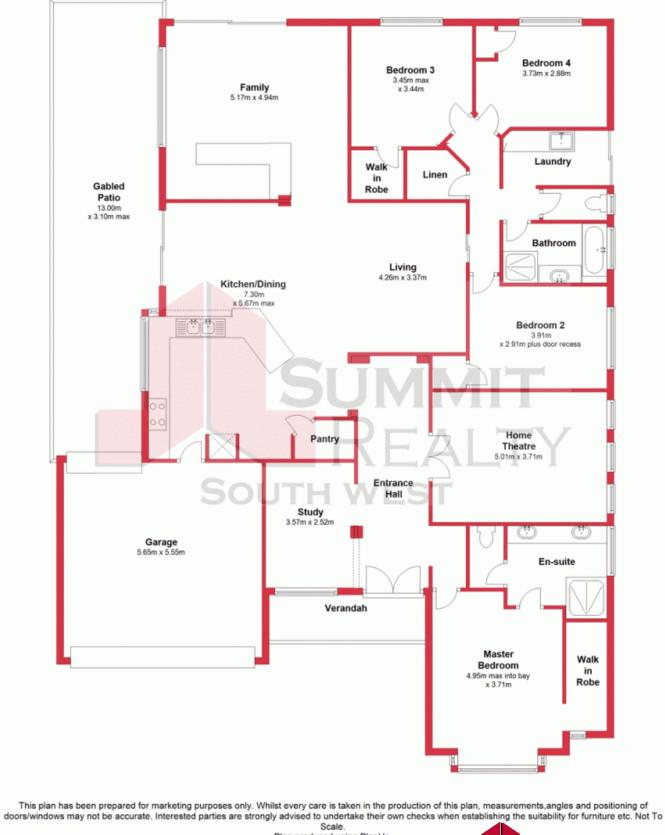

Price:

From \$390,000

**Tim Cooper** 0437 068 028

Ground Floor

Plan produced using PlanUp. 14 Topaz Way, Dalvellup DALYELLUP, WA

14 Topaz Way