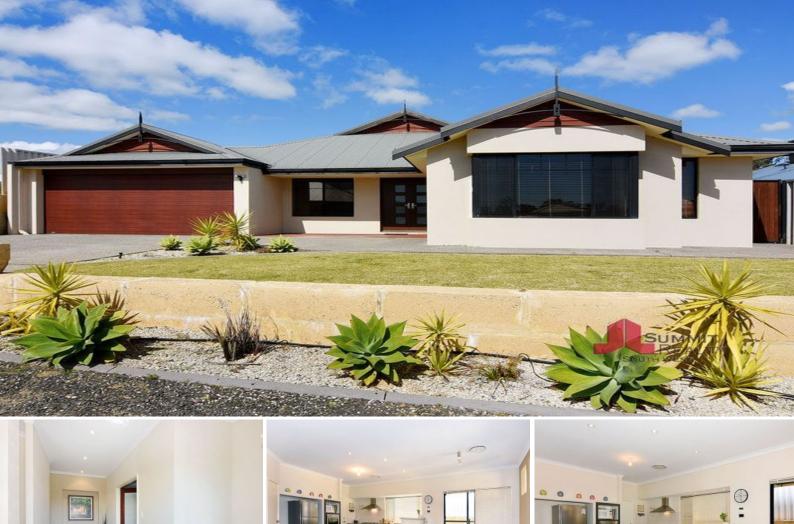

## 14 Topaz Way DALYELLUP, WA

## TALK ABOUT VALUE FOR MONEY

Located in a quiet section of the Dalyellup Beach Estate is this beautifully presented four bedroom, two bathroom home. Designed with family in mind, this home boasts a spacious interior with multiple living/entertaining areas perfect for even the biggest of families. To the rear is a large gabled patio ideal for outdoor entertaining and good sized private yard for the kids and/or pets to play. Within walking distance to beautiful parks and just a short drive to the beach this is an absolute must to inspect. Call today to secure a viewing.

SUM

Other features include:

Four spacious bedrooms all with built in robes Large open plan living/dining area Grand front entrance with tiled floors

For more details please visit : https://www.summitbunbury.com.au/4733622