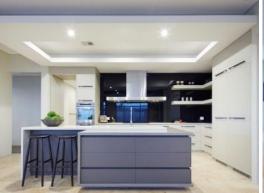

Master bedroom also features a separate retreat area

Ensuite bathroom boasts double vanity and double shower

Well-appointed kitchen with stone benches and modern integrated appliances

Kitchen also features a full size scullery Large open plan living/dining area