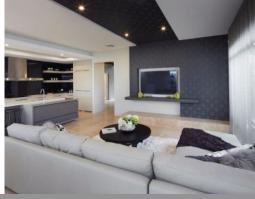

Master bedroom also features a separate retreat area

Ensuite bathroom boasts double vanity and double shower

Well-appointed kitchen with stone benches and modern integrated appliances

Kitchen also features a full size scullery Large open plan living/dining area