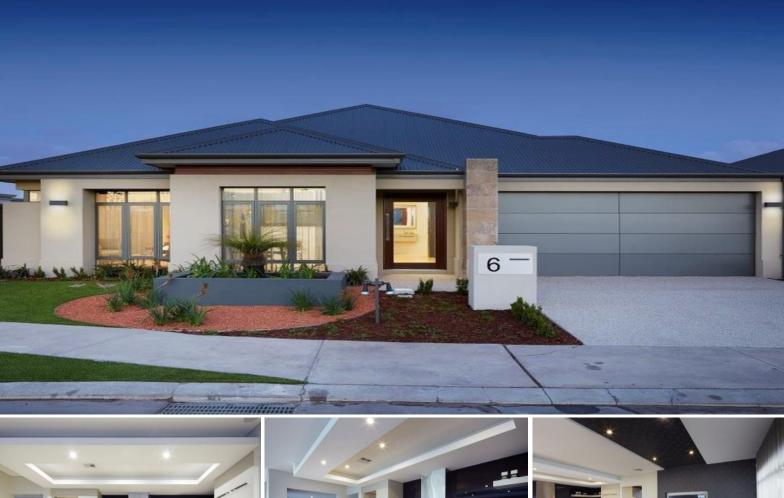

130 Grand Entrance AUSTRALIND, WA

## HOME GROUP WA PRESENTS THE INDIANA PLATINUM

8% RETURN FOR A MINIMUM 18 MONTHS WITH RENEWAL OPTIONS THEREAFTER

Price:

From \$569,000

Other features include:

Four spacious bedrooms all with built in robes

Master bedroom also features a separate retreat area

Ensuite bathroom boasts double vanity and double shower

Well-appointed kitchen with stone benches and modern integrated appliances

Kitchen also features a full size scullery Large open plan living/dining area