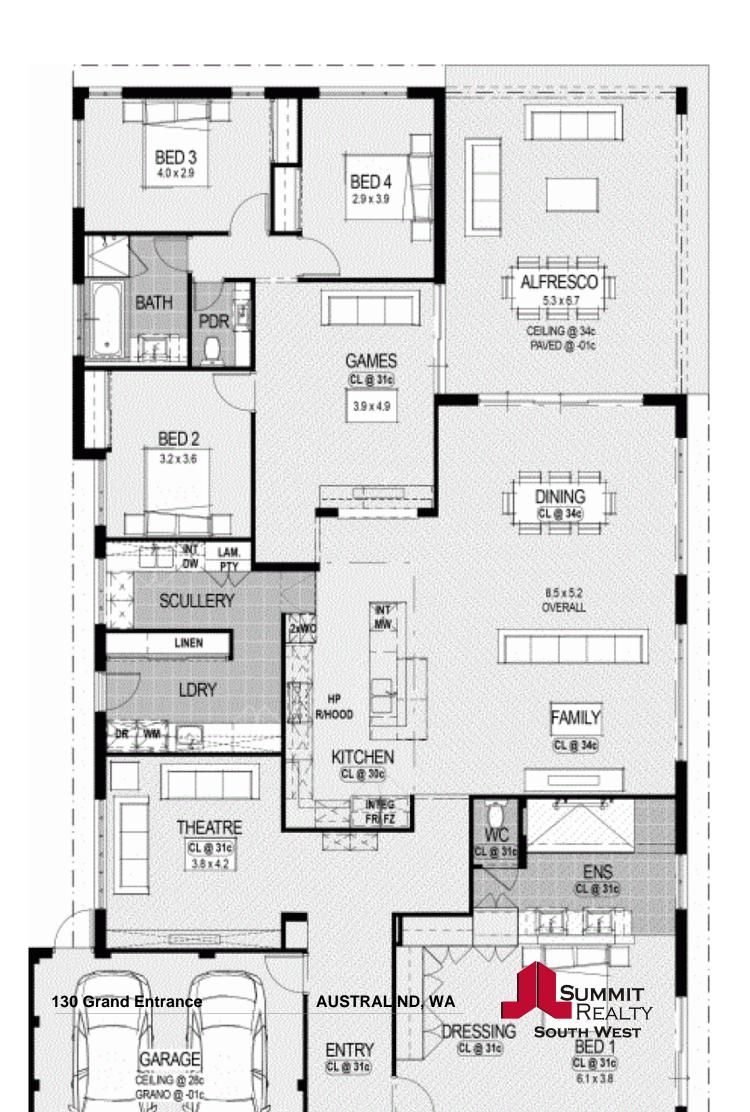

130 Grand Entrance AUSTRALIND, WA

## HOME GROUP WA PRESENTS THE INDIANA PLATINUM

8% RETURN FOR A MINIMUM 18 MONTHS WITH RENEWAL OPTIONS THEREAFTER

Price:

From \$569,000

Other features include:

Four spacious bedrooms all with built in robes

Master bedroom also features a separate retreat area

Ensuite bathroom boasts double vanity and double shower

Well-appointed kitchen with stone benches and modern integrated appliances

Kitchen also features a full size scullery Large open plan living/dining area