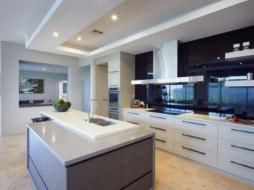

Master bedroom also features a separate retreat area

Ensuite bathroom boasts double vanity and double shower

Well-appointed kitchen with stone benches and modern integrated appliances

Kitchen also features a full size scullery Large open plan living/dining area