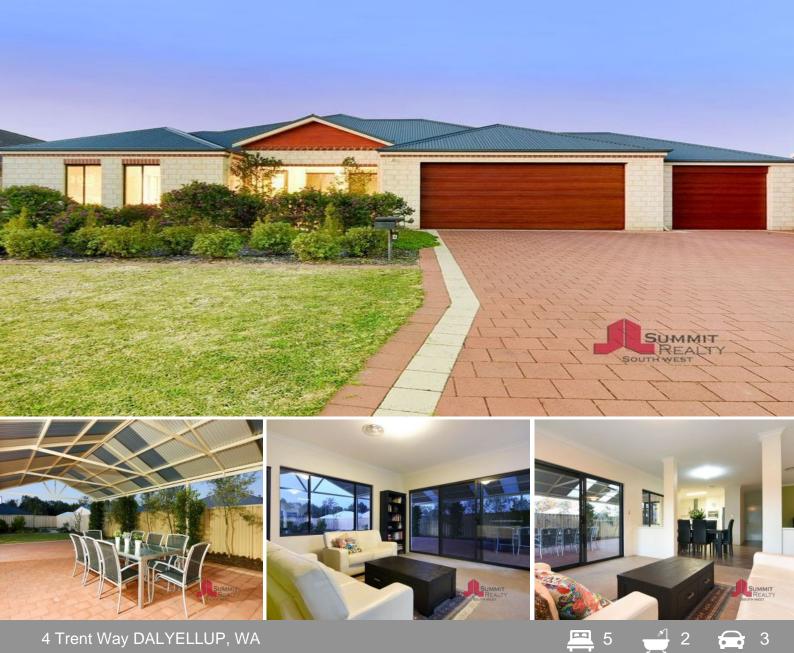

## THIS ONE WILL NOT LAST!

Take a look at this fantastic opportunity with this massive family home boasting 5 bedrooms, 2 bathrooms and situated on a 921m2 block in the ever popular Dalyellup beach estate.

With a spacious and homely feel throughout, featuring 3 separate living areas plus an activity room for the kids. Access from Harewoods Road and close to Schools, the beach and local shopping centre, this Stunning Family home will certainly tick all the boxes for you.

Call Today to secure a private viewing, something this special won't last long.

- Huge Master Bedroom with spacious walk in wardrobe and Dual Vanity Ensuite with Spa.

- Generous Sized Minor Bedrooms all with Built in wardrobe
- 5th Bedroom could be used for a study.