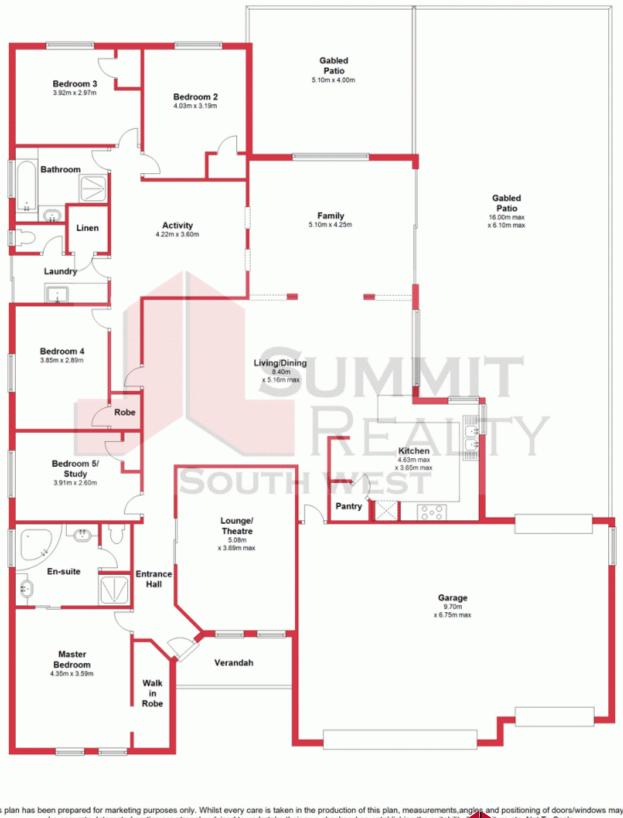

For more details please visit : https://www.summitbunbury.com.au/4733625 Price:

Offers Over \$450,000

**Lorraine Grassie** 

Ground Floor

This plan has been prepared for marketing purposes only. Whilst every care is taken in the production of this plan, measurements, angles, and positioning of doors/windows may not be accurate. Interested parties are strongly advised to undertake their own checks when establishing the suitability of the suitability of