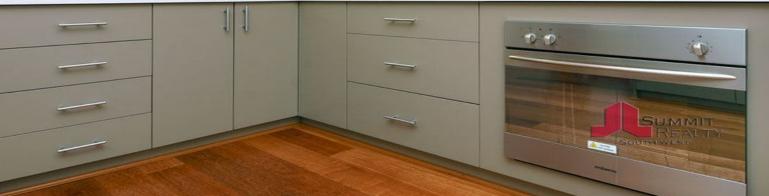

The central kitchen boasts stainless steel oven, rangehood and gas stovetop, as well as modern cabinetry, slick glass splashbacks and corner pantry. Ideal for entertainers, this kitchen overlooks the open-plan interior living & dining, as well as having direct access out to the timber deck!