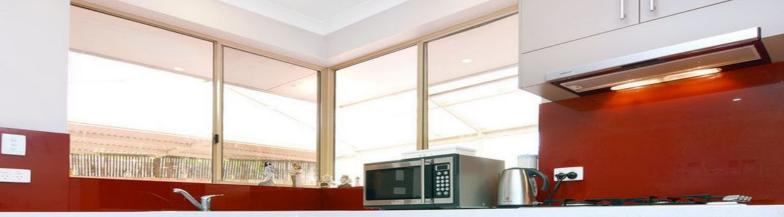

The central kitchen boasts stainless steel oven, rangehood and gas stovetop, as well as modern cabinetry, slick glass splashbacks and corner pantry. Ideal for entertainers, this kitchen overlooks the open-plan interior living & dining, as well as having direct access out to the timber deck!