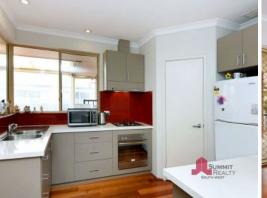

The central kitchen boasts stainless steel oven, rangehood and gas stovetop, as well as modern cabinetry, slick glass splashbacks and corner pantry. Ideal for entertainers, this kitchen overlooks the open-plan interior living & dining, as well as having direct access out to the timber deck!