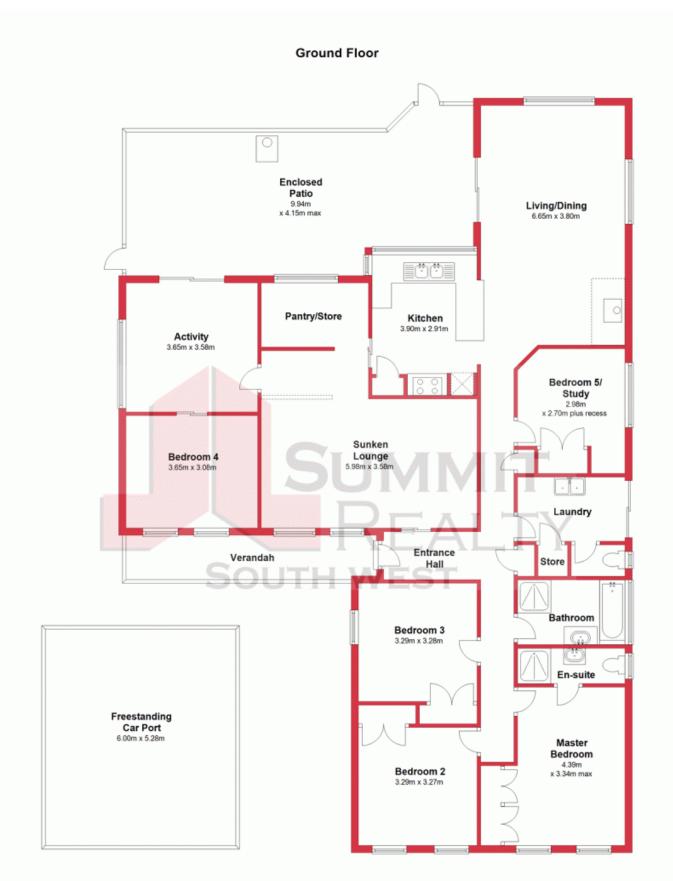

43 Diadem Street EATON, WA

5

2

## MASSIVE FAMILY LIVING- AMAZING VALUE

You need to step inside this home to really appreciate the size and the value for money!

With an impressive 5 bedrooms and multiple living areas; from the sunken lounge, activity room, open plan living/dining room and out to the enclosed patio- this is the perfect home for the growing family.

Colds nights are a thing of the past, with not one but two, wood fire places to keep you warm and ducted evaporative air conditioning to help out on those hot summer nights.

Out the back, it just keeps on giving, with a roller door powered work shop and a garden shed.

With space for all the family to disappear and relax in, and storage aplenty- this large family home has endless options!

Price: Offers Over \$335,000

**Lorraine Grassie** 

For more details please visit : https://www.summitbunbury.com.au/4733629

This plan has been prepared for marketing purposes only. Whilst every care is taken in the production of this plan, measurements, angles and positioning of doors/windows may not be accurate. Interested parties are strongly advised to undertake their own checks when establishing the suitability for furniture etc.

Not To Scale.

Plan produced using PlanUp.

43 Diadem Street 43 Piadem