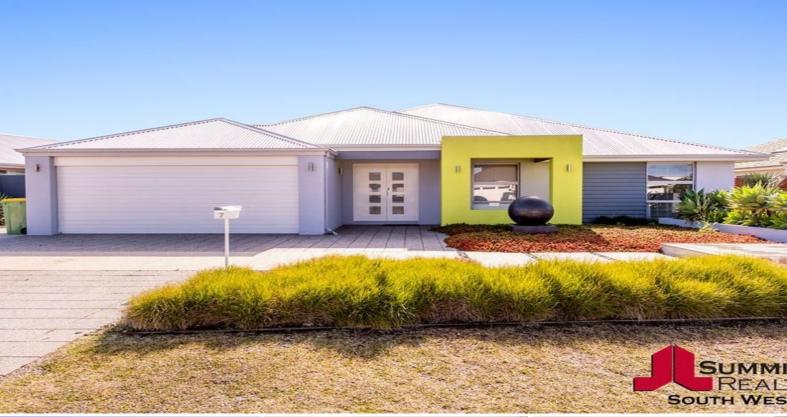

7 Orion Lane AUSTRALIND, WA

## THE EPITOME OF MODERN STYLE

Other features include:

Four spacious bedrooms all with built in robes Master ensuite features double vanities and full length shower Well-appointed kitchen with stone tops and modern stainless steel appliances