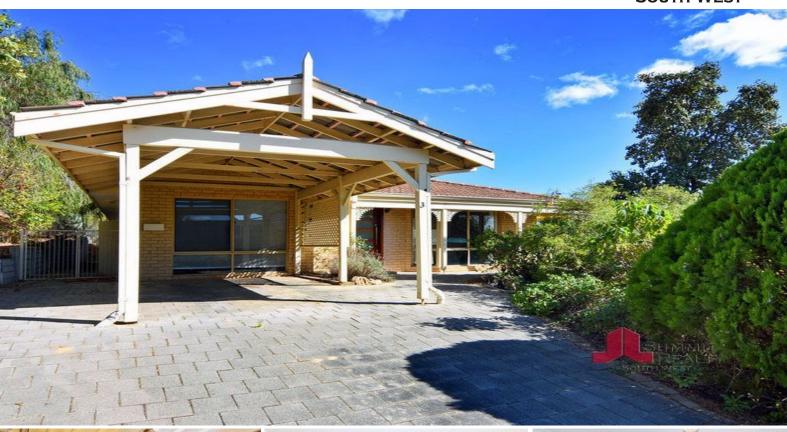

## HILL TOP VIEWS!

Other features include:

Three spacious bedrooms all with built in robes
Smaller fourth bedroom that could double as a study
Large lounge room situated at the front of the home
Spacious dining area directly adjoining the kitchen
Built in bar area perfect for entertaining
Ducted evaporative cooling throughout
Spacious kitchen with exposed timber look cabinetry
Vinyl flooring throughout
Single open carport to the front of the home
Wrap around veranda with plenty of space for entertaining
Approx. 8 panel solar set up