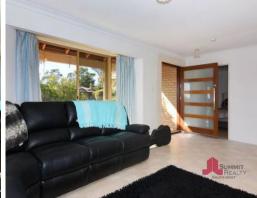

## HILL TOP VIEWS!

Other features include:

Three spacious bedrooms all with built in robes
Smaller fourth bedroom that could double as a study
Large lounge room situated at the front of the home
Spacious dining area directly adjoining the kitchen
Built in bar area perfect for entertaining
Ducted evaporative cooling throughout
Spacious kitchen with exposed timber look cabinetry
Vinyl flooring throughout
Single open carport to the front of the home
Wrap around veranda with plenty of space for entertaining
Approx. 8 panel solar set up