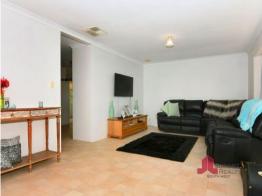

## HILL TOP VIEWS!

Other features include:

Three spacious bedrooms all with built in robes
Smaller fourth bedroom that could double as a study
Large lounge room situated at the front of the home
Spacious dining area directly adjoining the kitchen
Built in bar area perfect for entertaining
Ducted evaporative cooling throughout
Spacious kitchen with exposed timber look cabinetry
Vinyl flooring throughout
Single open carport to the front of the home
Wrap around veranda with plenty of space for entertaining
Approx. 8 panel solar set up