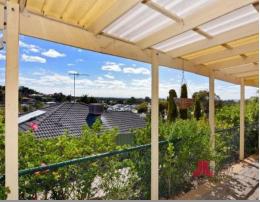

## HILL TOP VIEWS!

Other features include:

Three spacious bedrooms all with built in robes
Smaller fourth bedroom that could double as a study
Large lounge room situated at the front of the home
Spacious dining area directly adjoining the kitchen
Built in bar area perfect for entertaining
Ducted evaporative cooling throughout
Spacious kitchen with exposed timber look cabinetry
Vinyl flooring throughout
Single open carport to the front of the home
Wrap around veranda with plenty of space for entertaining
Approx. 8 panel solar set up