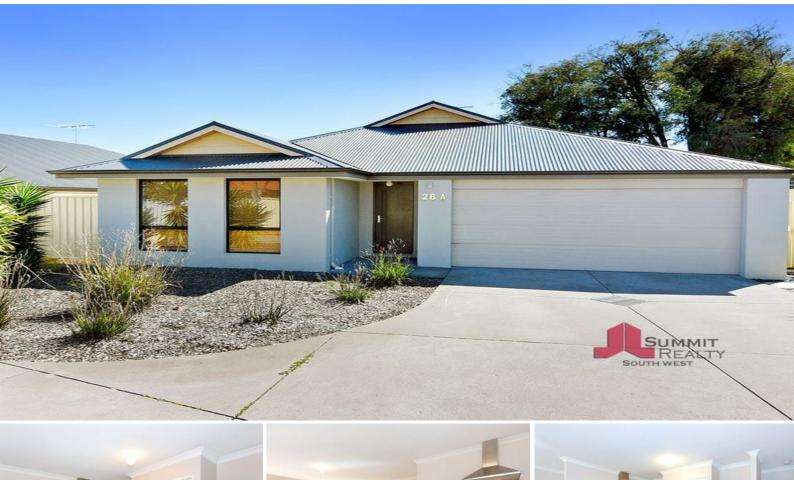

28A Claughton Way GLEN IRIS, WA

## JUST MOVE IN AND ENJOY

Conveniently located in the central suburb of Glen Iris is this beautifully presented four bedroom, two bathroom unit on an easy care 448m2 block. Surprisingly spacious in its interior with good sized bedrooms and a well-appointed central kitchen. Positioned to the rear of the home is a generous alfresco area perfect for entertaining plus a small section of yard with artificial turf helping to keep maintenance to an absolute minimum. A fantastic opportunity for a downsizer, investor, or first home buyer this property is an absolute must to inspect.

Other features include:

Four spacious bedrooms all with built in robes Large open plan living/dining area Timber look vinyl flooring throughout

For more details please visit : https://www.summitbunbury.com.au/4733636 Price: