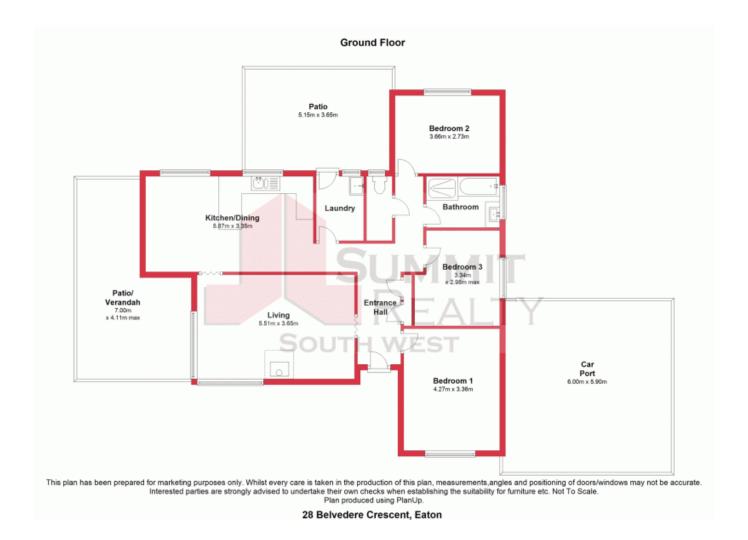

28 Belvedere Crescent EATON, WA

## **EATONS BEST VALUE!**

This neat and tidy brick and tile home sits on a large 911m2 block and offers you the perfect start, a smart investment or a cosy downsizer. Step inside and enjoy the recently renovated kitchen, new flooring throughout and a modern fresh appeal.

Out the back offers you a great patio for entertaining or watching the kids play and explore within the well-established large grassed areas.

Well positioned in Eaton with nearby primary school and easy access to the local Eaton Fair shopping centre, Eaton Community college and the Recreational Facilities.

This home features:

- 3 bedrooms and 1 bathroom

Price:

Offers Over \$259,000

**Lorraine Grassie** 

For more details please visit : https://www.summitbunbury.com.au/4733637