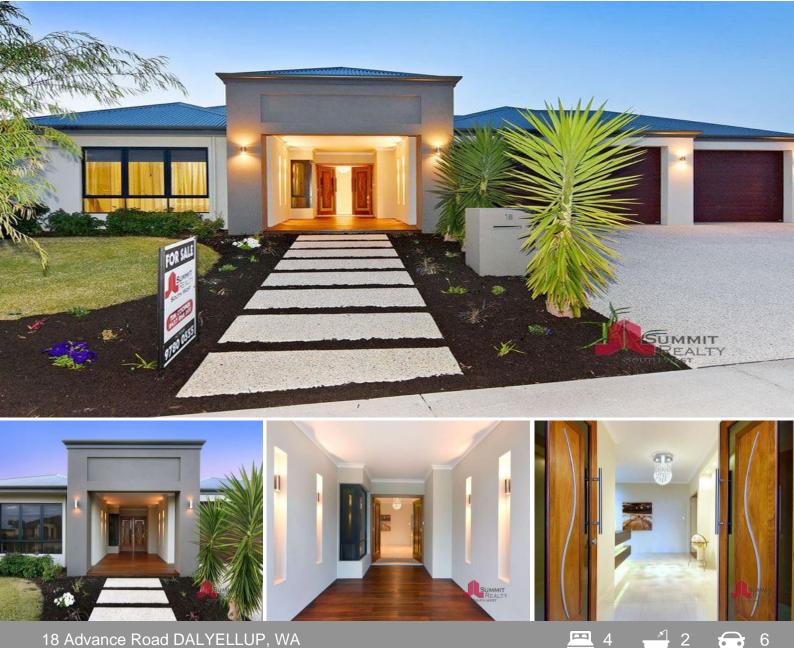

## 18 Advance Road DALYELLUP, WA

## BE SURE NOT TO MISS MASTERPIECE THIS MODERN

Don't miss the opportunity to view this beautiful home close to the beach in sought after Dalyellup. Throughout this modern family home it has a feast of features and is tastefully decorated with superior fixtures and fittings.

The imposing front entrance makes a bold statement and upon entering you will inevitably notice its ingenious and contemporary design which flows seamlessly throughout the entire property.

Make your way to the centre of the home and be greeted by the luxurious living and entertaining area. Surrounded by a dining, family, theatre and alfresco area, the dazzling designer kitchen will become the perfect backdrop for the globetrotting chef who wants to whip up that magnificent signature dish, further complimented by a full size scullery with additional bench space and expansive storage. This home was designed with family in mind, with ample space for the whole family to enjoy. Ducted reverse air