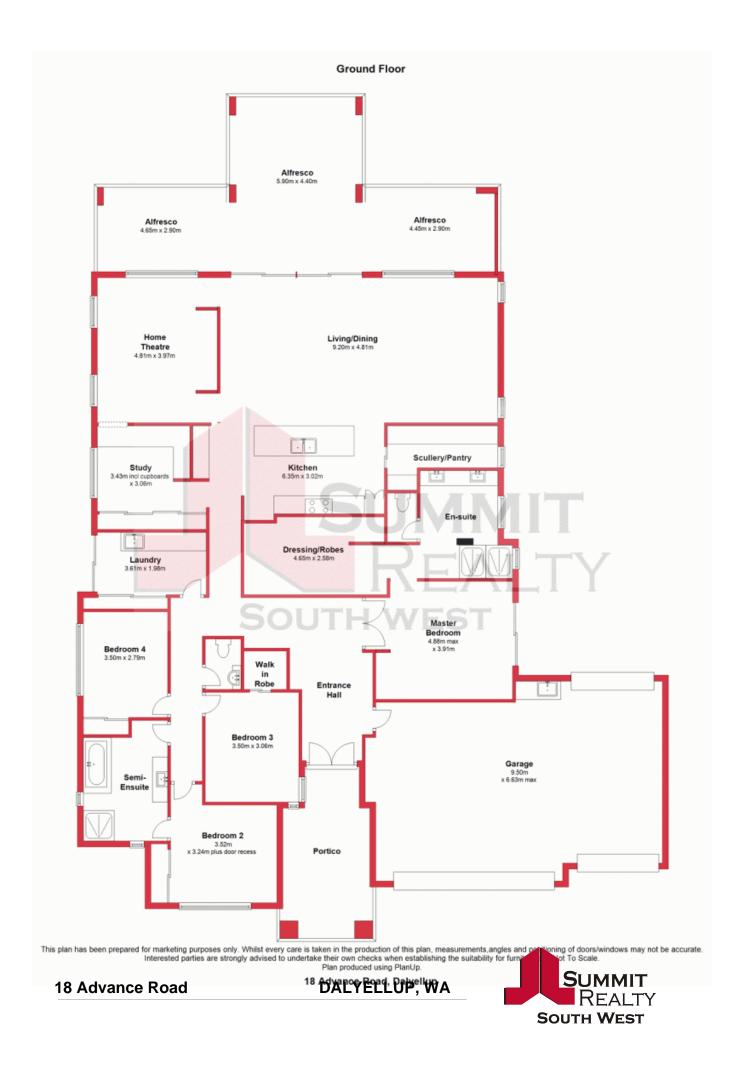

The imposing front entrance makes a bold statement and upon entering you will inevitably notice its ingenious and contemporary design which flows seamlessly throughout the entire property.

Make your way to the centre of the home and be greeted by the luxurious living and entertaining area. Surrounded by a dining, family, theatre and alfresco area, the dazzling designer kitchen will become the perfect backdrop for the globetrotting chef who wants to whip up that magnificent signature dish, further complimented by a full size scullery with additional bench space and expansive storage. This home was designed with family in mind, with ample space for the whole family to enjoy. Ducted reverse air