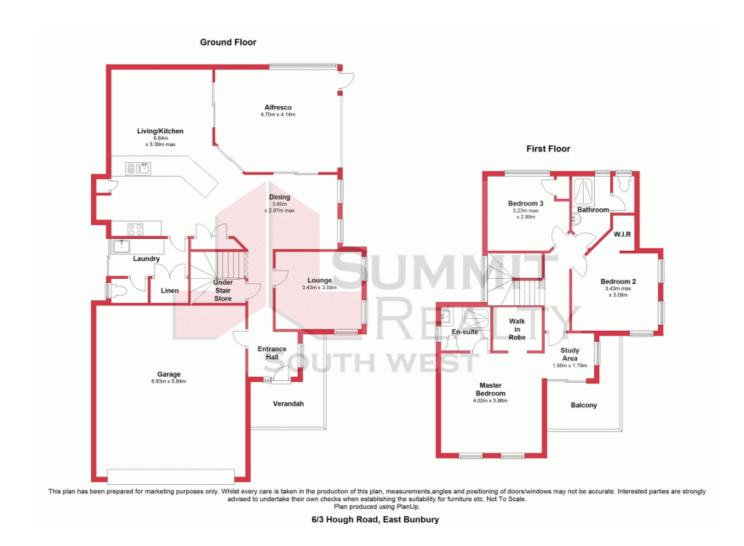

Interior living consists of a separate lounge, open-plan living/dining, and a private study area off the master suite. The open-plan living & dining zone is further enhanced by a fully enclosed and spacious alfresco.