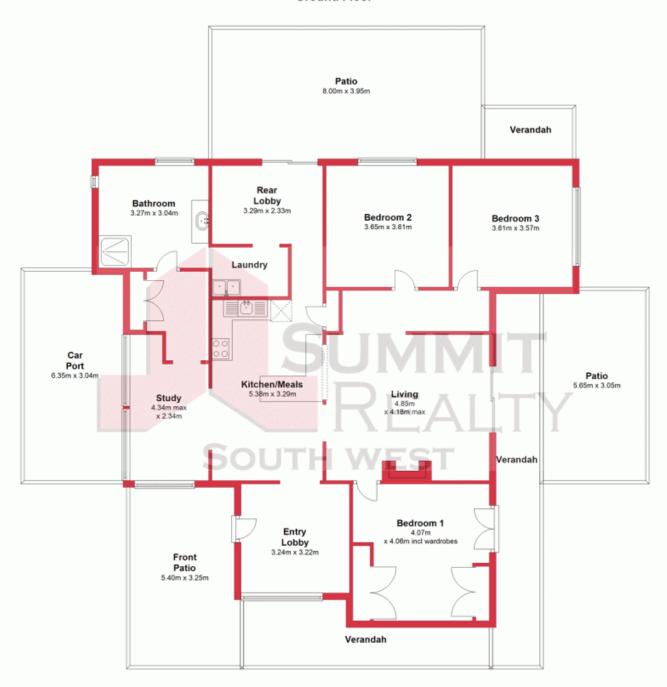

## IF YOUR LOOKING FOR A FAMILY HOME.... THEN HERE IT IS!

1084sqm block in PRIME POSITION

3 bedrooms 1 bathroom, built in robes to main bedroom with doors leading onto the verandah.

Welcoming front porch and open plan kitchen/dining with small study. Additional features include high ceilings, polished boards, air conditioning and tile fire

Outside features front and side verandah plus back patio with BBQ, and carport/powered shed.

A fabulous buy.....just needs a little care - and she'll be there!

Property Code: 8281

Price:

\$149,000

**Lorraine Grassie** 

## **Ground Floor**

This plan has been prepared for marketing purposes only. Whilst every care is taken in the production of this plan, measurements, angles and positioning of doors/windows may not be accurate. Interested parties are strongly advised to undertake their own checks when establishing the suitability for furniture etc. Not To Scale.