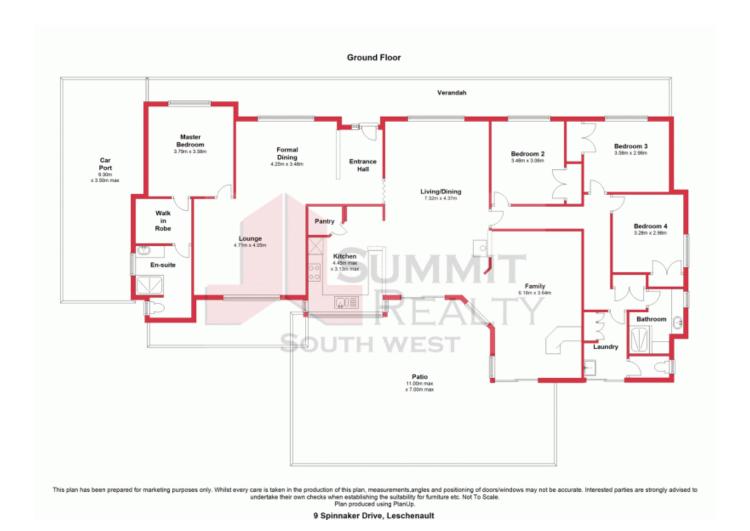

This property also features:

- Master bedroom with walk in robe and modern ensuite
- Stunning renovated bathroom

Price:

Offers Over \$569,000

**Lorraine Grassie** 

For more details please visit : https://www.summitbunbury.com.au/4733643