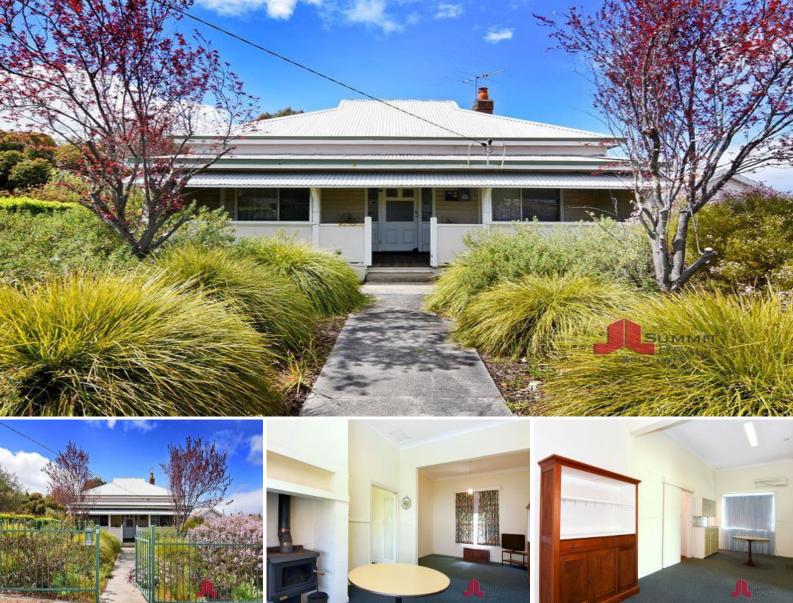

## CHARACTER GALORE!

Stop your searching! Character homes in this condition and price are few and far between. With minimal work this home can be restored back to its former 1928 glory. Comprising of weather board and iron this neat and tidy property is oozing character, those of you itching for a solid character home will be pleasantly pleased on first inspection. Features to the home include:

- Very appealing lead light entry way
- 3 bedrooms, 2 being extra large
- Cosy log fire to lounge
- Art deco detailing throughout
- Jarrah floor boards
- 2 x reverse cycle air conditioners
- Gas cooking to kitchen

For more details please visit : https://www.summitbunbury.com.au/4733647

\$169,000

3

.

**Lorraine Grassie** 