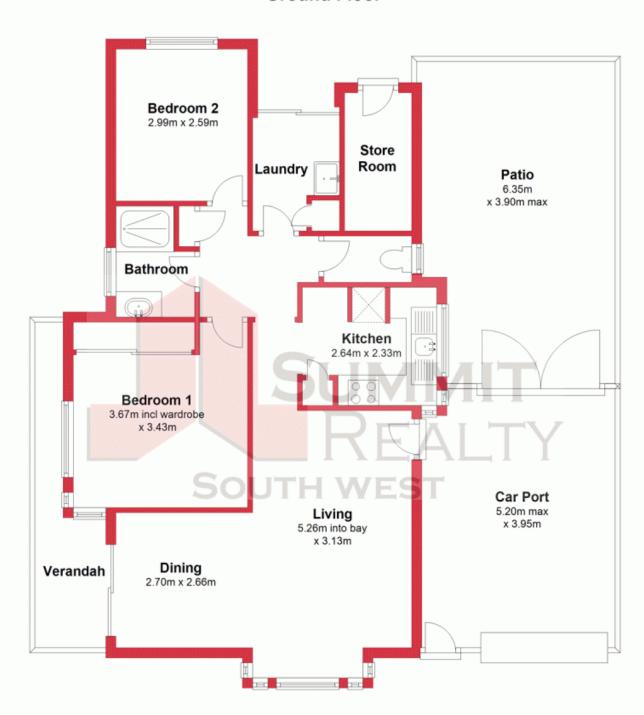

## **Ground Floor**

This plan has been prepared for marketing purposes only. Whilst every care is taken in the production of this plan, measurements, angles and positioning of doors/windows may not be accurate. Interested parties are strongly advised to undertake their own checks when establishing the suitability for furniture etc. Not To Scale.

Plan produced using PlanUp.

14/212 Spencer St. Burbyury