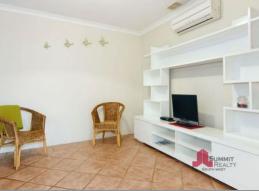

## PRICED TO PLEASE

If you're looking for unit living with the lot then look right here. This well-built three bedroom, 1 bathroom double brick and tile unit could tick all your boxes.

The kitchen is well equipped with free standing gas oven, double draw dishwasher, built in pantry and ample cupboard and bench space. An added bonus to this unit is two living areas. A formal lounge area as you enter the property, through to the family room featuring ceiling fan and reverse cycle air conditioning. The main living areas feature tile flooring whilst the bedrooms have timber look floating floors.