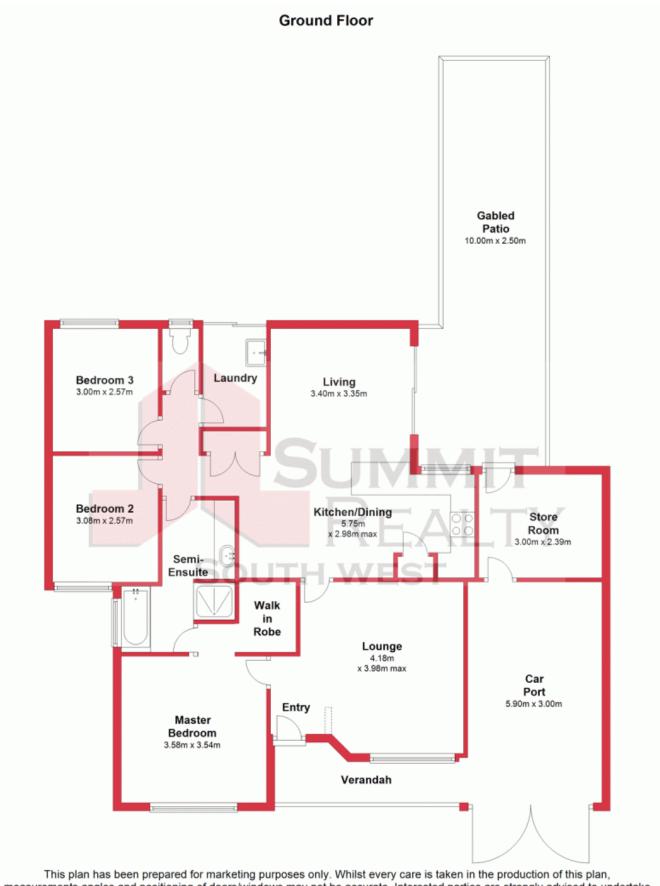

For more details please visit :

https://www.summitbunbury.com.au/4733652

Price:

\$185,000

**Lorraine Grassie** 

This plan has been prepared for marketing purposes only. Whilst every care is taken in the production of this plan, measurements, angles and positioning of doors/windows may not be accurate. Interested parties are strongly advised to undertake their own checks when establishing the suitability for furniture etc. Not To Scale.