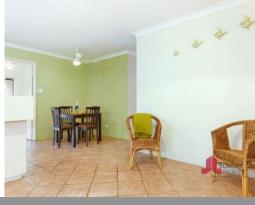

## PRICED TO PLEASE

If you're looking for unit living with the lot then look right here. This well-built three bedroom, 1 bathroom double brick and tile unit could tick all your boxes.

The kitchen is well equipped with free standing gas oven, double draw dishwasher, built in pantry and ample cupboard and bench space. An added bonus to this unit is two living areas. A formal lounge area as you enter the property, through to the family room featuring ceiling fan and reverse cycle air conditioning. The main living areas feature tile flooring whilst the bedrooms have timber look floating floors.