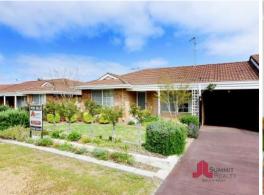

## PRICED TO PLEASE

If you're looking for unit living with the lot then look right here. This well-built three bedroom, 1 bathroom double brick and tile unit could tick all your boxes.

The kitchen is well equipped with free standing gas oven, double draw dishwasher, built in pantry and ample cupboard and bench space. An added bonus to this unit is two living areas. A formal lounge area as you enter the property, through to the family room featuring ceiling fan and reverse cycle air conditioning. The main living areas feature tile flooring whilst the bedrooms have timber look floating floors.

This ripper unit would suit those looking to downsize or the retiree who wants something they can "lock & leave". Perhaps and investor would like to add this one to their property portfolio- Either way, inspection of this beautiful unit is a MUST. Priced to sell it won'