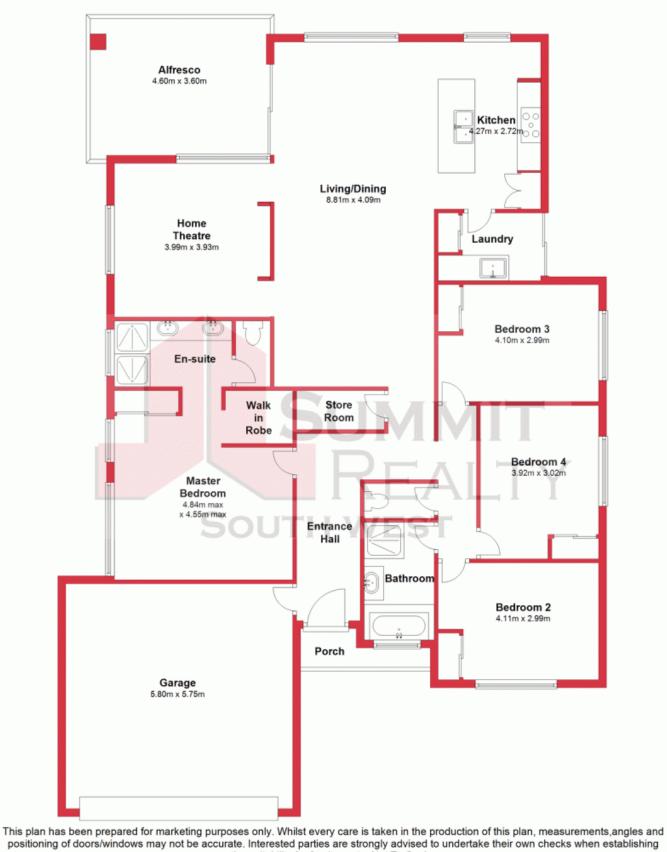

Features including;

For more details please visit : https://www.summitbunbury.com.au/4733654 Price:

\$470,000

**Lorraine Grassie** 

**Ground Floor** 

the suitability for furniture etc. Not To Scale.

Plan produced using PlanUp. 17 Henderson Crescent, Australind