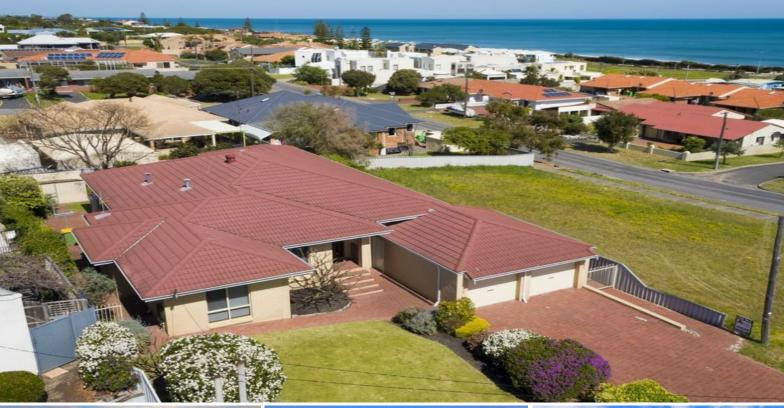

3 Pickersgill Street BUNBURY, WA

\$590000

## HOT NEW PRICE IN A SOUGHT AFTER SUBURB

Other features include:

Four spacious bedrooms all with built in robes All bedrooms also feature cork flooring Large open plan living/dining area Well-appointed kitchen with modern appliances Beautiful Parquetry flooring throughout Second lounge/office to the front of the home Views to the Indian Ocean from kitchen and living areas Ducted reverse cycle air conditioning throughout Double lock up garage to the front Drive through access the rear via garage