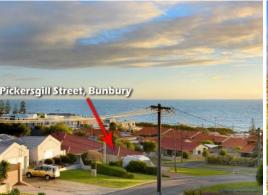

3 Pickersgill Street BUNBURY, WA

\$590000





## HOT NEW PRICE IN A SOUGHT AFTER SUBURB

Other features include:

Four spacious bedrooms all with built in robes All bedrooms also feature cork flooring Large open plan living/dining area Well-appointed kitchen with modern appliances Beautiful Parquetry flooring throughout Second lounge/office to the front of the home Views to the Indian Ocean from kitchen and living areas Ducted reverse cycle air conditioning throughout Double lock up garage to the front Drive through access the rear via garage

For more details please visit : https://www.summitbunbury.com.au/4733657

Price:



**Tim Cooper** 0437 068 028



This plan has been prepared for marketing purposes only. Whilst every care is taken in the production of this plan, measurement