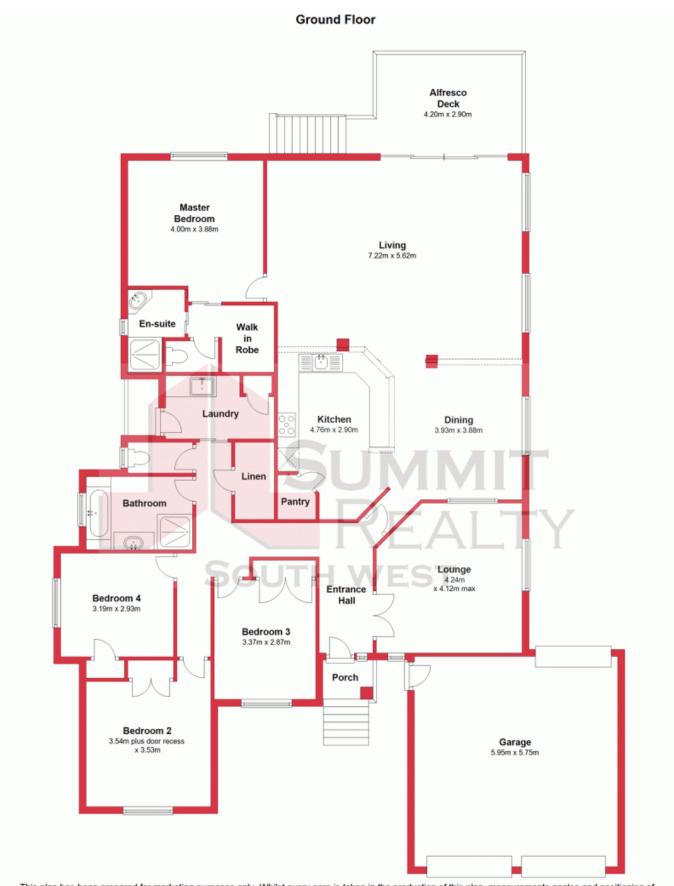

## HOT NEW PRICE IN A SOUGHT AFTER SUBURB

Other features include:

Four spacious bedrooms all with built in robes All bedrooms also feature cork flooring Large open plan living/dining area Well-appointed kitchen with modern appliances Beautiful Parquetry flooring throughout Second lounge/office to the front of the home Views to the Indian Ocean from kitchen and living areas Ducted reverse cycle air conditioning throughout Double lock up garage to the front Drive through access the rear via garage

For more details please visit : https://www.summitbunbury.com.au/4733657

Price:

**Tim Cooper** 0437 068 028

This plan has been prepared for marketing purposes only. Whilst every care is taken in the production of this plan, measurements, angles and positioning of doors/windows may not be accurate. Interested parties are strongly advised to undertake their own checks when establishing the suitability for furniture etc.

Not To Scale.

Plan produced using PlanUp.

3 Piglorsgill St. P. Way

SUMMIT REALTY

**SOUTH WEST** 