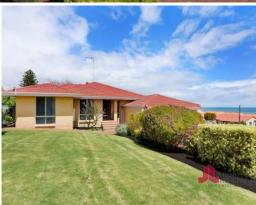

3 Pickersgill Street BUNBURY, WA

\$590000

## HOT NEW PRICE IN A SOUGHT AFTER SUBURB

Other features include:

Four spacious bedrooms all with built in robes All bedrooms also feature cork flooring Large open plan living/dining area Well-appointed kitchen with modern appliances Beautiful Parquetry flooring throughout Second lounge/office to the front of the home Views to the Indian Ocean from kitchen and living areas Ducted reverse cycle air conditioning throughout Double lock up garage to the front Drive through access the rear via garage