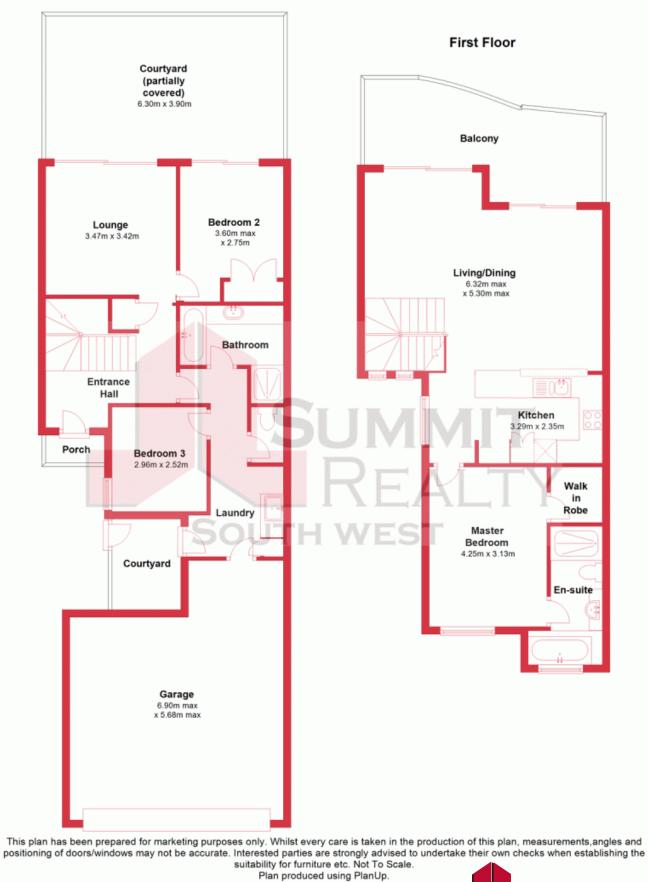

- A balcony fit for entertaining with an amazing view over the oval and ocean views

- Open plan kitchen, dining and family room with reverse-cycle air-conditioning

- Modern kitchen with ample bench space and storage to cook up a storm
- Two downstairs large bedrooms one with BIRs

- Vacant ready for early settlement.

For more details please visit : https://www.summitbunbury.com.au/4733662 Price:

Offers Over \$499,000

**Lorraine Grassie** 

**Ground Floor** 

19/3 GUNBUR P. WA'Y

19/3 Clifton Street