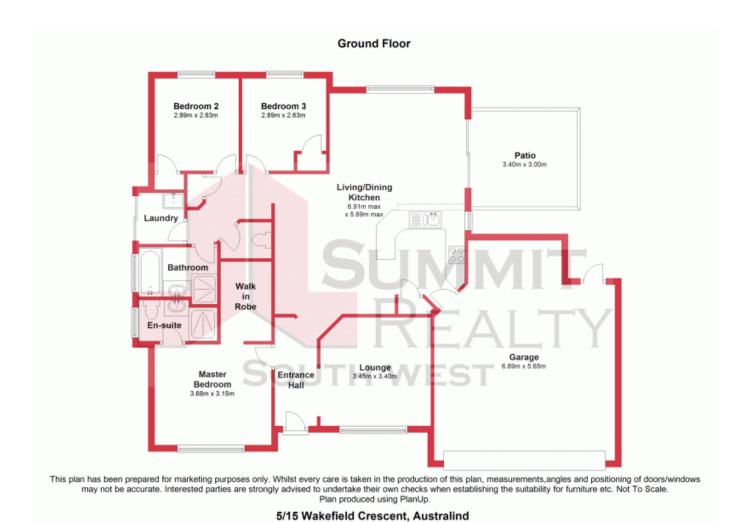

## Modern and low maintenance living!

Situated in a quiet tidy complex, this fantastic stand-a-lone 3 bedroom 2 bathroom brick & tile unit has everything you need.

With a large lounge room, modern kitchen, 2 living areas and reverse cycle air conditioning, this unit has everything you need to feel right at home.

Situated on 261m2 and built in 2006, this property features:

- All Bedrooms have built in wardrobes

For more details please visit :

**Lorraine Grassie** 

Price:

https://www.summitbunbury.com.au/4733664