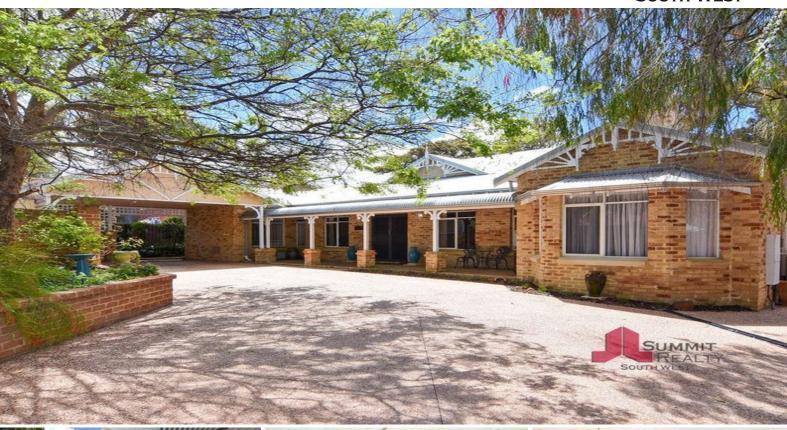

31 Whatman Way AUSTRALIND, WA

## SET PEACEFULLY ALONG THE RIVERS EDGE

Other features include:

Four bedrooms all with built in robes Master bedroom boasts a beautifully renovated ensuite Large open living/dining areas directly off kitchen Formal lounge and dining to the front of the home Separate office with built in shelving Ducted reverse cycle air conditioning throughout Well-appointed kitchen with stone bench tops and modern appliances Quality tiled flooring throughout Wood fire to the main living area Built in bar adjoining the dining area Separate powder room