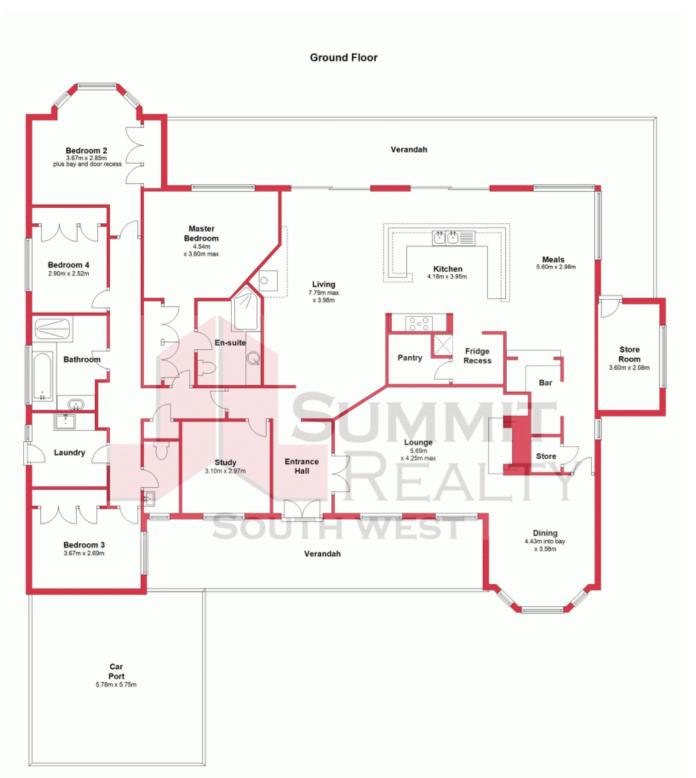

31 Whatman Way AUSTRALIND, WA

## SET PEACEFULLY ALONG THE RIVERS EDGE

Other features include:

Four bedrooms all with built in robes Master bedroom boasts a beautifully renovated ensuite Large open living/dining areas directly off kitchen Formal lounge and dining to the front of the home Separate office with built in shelving Ducted reverse cycle air conditioning throughout Well-appointed kitchen with stone bench tops and modern appliances Quality tiled flooring throughout Wood fire to the main living area Built in bar adjoining the dining area Separate powder room

For more details please visit : https://www.summitbunbury.com.au/4733665

From \$595,000 Price:

**Tim Cooper** 0437 068 028

This plan has been prepared for marketing purposes only. Whilst every care is taken in the production of this plan, measurements angles and positioning of doors/windows may not be accurate.