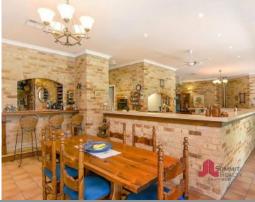

## SET PEACEFULLY ALONG THE RIVERS EDGE

Other features include:

Four bedrooms all with built in robes Master bedroom boasts a beautifully renovated ensuite Large open living/dining areas directly off kitchen Formal lounge and dining to the front of the home Separate office with built in shelving Ducted reverse cycle air conditioning throughout Well-appointed kitchen with stone bench tops and modern appliances Quality tiled flooring throughout Wood fire to the main living area Built in bar adjoining the dining area Separate powder room