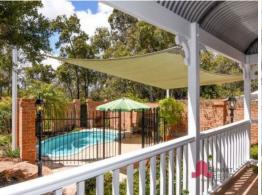

## SET PEACEFULLY ALONG THE RIVERS EDGE

Other features include:

Four bedrooms all with built in robes Master bedroom boasts a beautifully renovated ensuite Large open living/dining areas directly off kitchen Formal lounge and dining to the front of the home Separate office with built in shelving Ducted reverse cycle air conditioning throughout Well-appointed kitchen with stone bench tops and modern appliances Quality tiled flooring throughout Wood fire to the main living area Built in bar adjoining the dining area Separate powder room