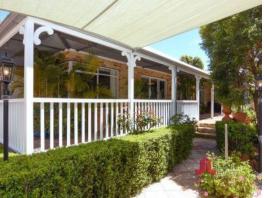

## SET PEACEFULLY ALONG THE RIVERS EDGE

Other features include:

Four bedrooms all with built in robes Master bedroom boasts a beautifully renovated ensuite Large open living/dining areas directly off kitchen Formal lounge and dining to the front of the home Separate office with built in shelving Ducted reverse cycle air conditioning throughout Well-appointed kitchen with stone bench tops and modern appliances Quality tiled flooring throughout Wood fire to the main living area Built in bar adjoining the dining area Separate powder room