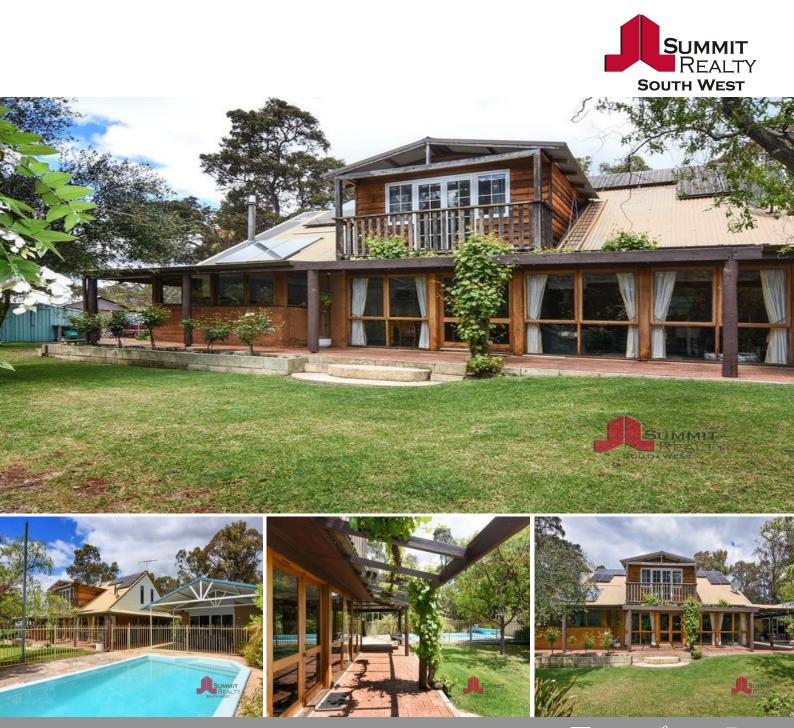

## 28 Alister Road ALLANSON, WA

## NESTLED AWAY

Here is an excellent opportunity to purchase this fantastic 5x1 double storey rammed earth and iron homestead nestled away on an impressive 7720m2 block that is only a short drive to the Collie CBD and a hop, skip and jump to the Allanson Deli and Primary School. The property has served the sellers extremely well but with the kids leaving the nest it's time to move, with this opens up a chance for a lucky buyer to simply move in!

- 5 bedrooms, 5th being a home office/study option. Bedrooms 2 & 3 upstairs feature walk in robes and one with its own balcony overlooking the garden. Remaining rooms are located on the ground floor away from the main living area.

- Bathroom with shower, bath, updated fixtures and new vanity.

- Sparkling below ground pool.

For more details please visit : https://www.summitbunbury.com.au/4733667 Price:

\$445000

**Lorraine Grassie** 