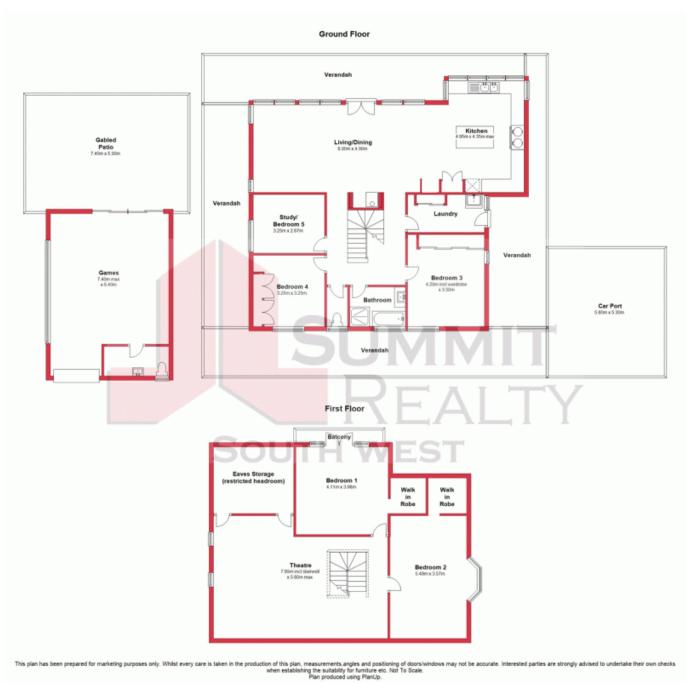

- 5 bedrooms, 5th being a home office/study option. Bedrooms 2 & 3 upstairs feature walk in robes and one with its own balcony overlooking the garden. Remaining rooms are located on the ground floor away from the main living area.

- Bathroom with shower, bath, updated fixtures and new vanity.

- Sparkling below ground pool.

For more details please visit : https://www.summitbunbury.com.au/4733667 Price:

\$445000

**Lorraine Grassie** 