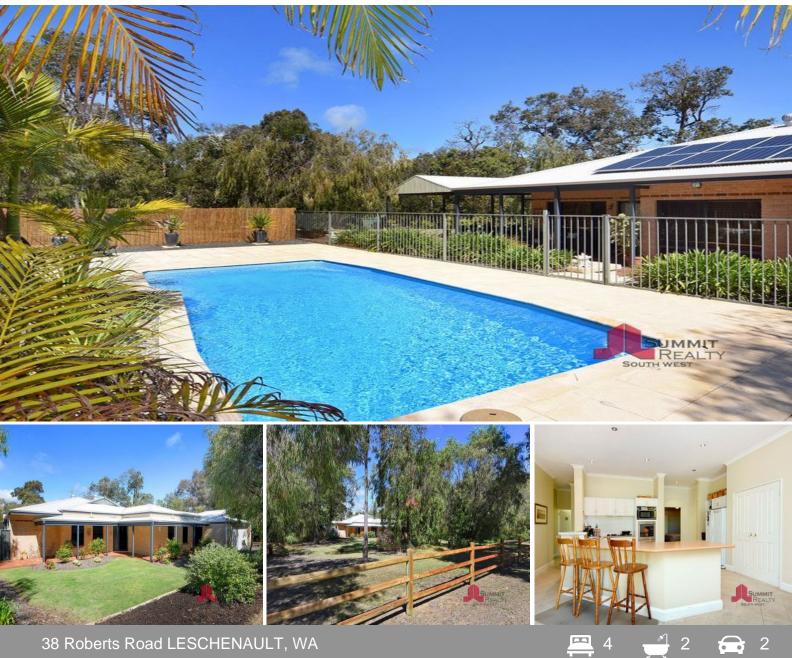

## OWN YOUR OWN SANCTUARY

Nestled away on a 4003m2 block, this large 4 bedroom, 2 bathroom family home is located in the prestigious Australind Waters estate and enjoys stunning natural bushland surroundings.

This impressively presented home delivers an array of living areas tailored to entertaining and retreat and features everything you could look for in a family home, with a floor plan encompassing four spacious bedrooms with plenty of room for study, sleep and storage.

Soak up the sun, cool off in the pool or enjoy an alfresco lunch with friends on the undercover spacious entertainment area - Summer has never looked so good! Price:

Offers Over \$719,000

**Lorraine Grassie** 