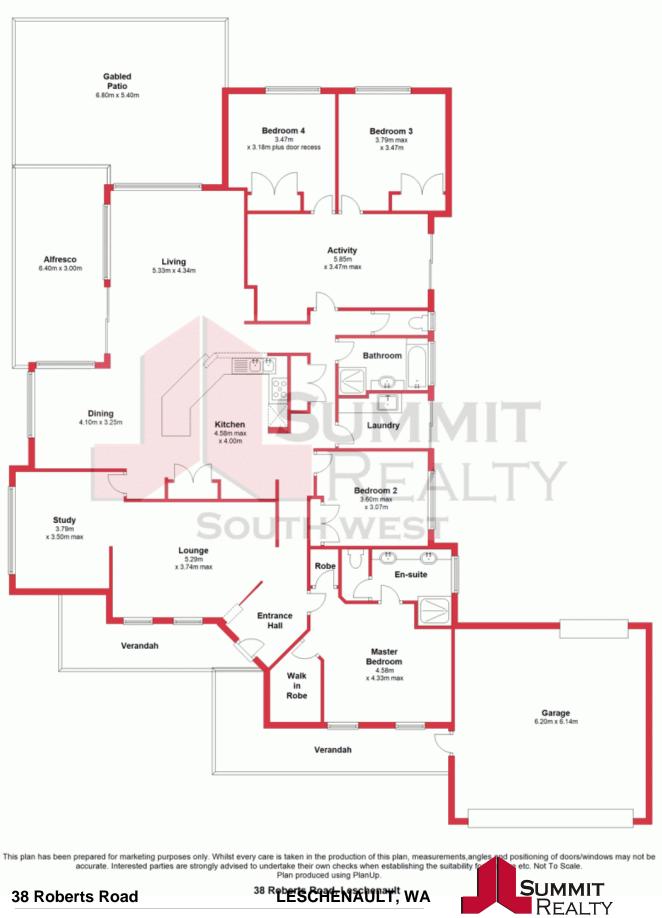

This impressively presented home delivers an array of living areas tailored to entertaining and retreat and features everything you could look for in a family home, with a floor plan encompassing four spacious bedrooms with plenty of room for study, sleep and storage.

For more details please visit : https://www.summitbunbury.com.au/4733668 Ground Floor

South West