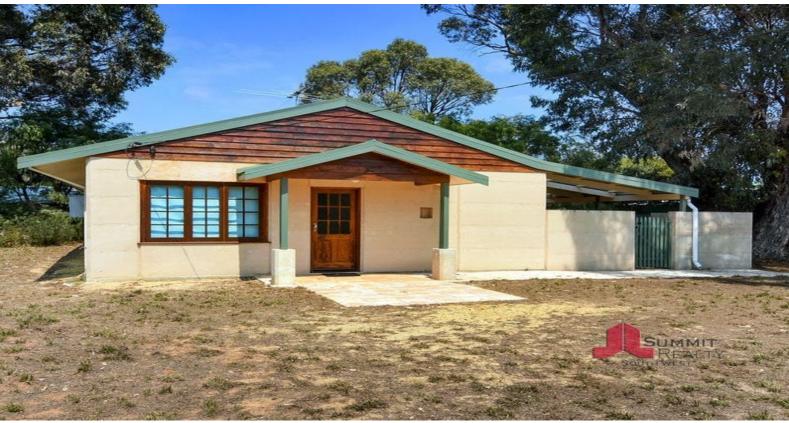

3 Forrest Grove PRESTON BEACH, WA

3

## Perfect Holiday Retreat

Tucked away in the Quiet Forrest Grove Cul de sac of Preston Beach is this 10 year old Rammed Limestone & Colour bond Holiday home is a Must see Property.

Property Consists of 3 bedrooms x 1 bathroom and has been tastefully decorated throughout. With rammed limestone exterior walls complimented by rendered interior walls and timber look flooring. tiles to the wet areas plus carpet to the bedrooms this property has a touch of Style yet still has that real Holiday feel.

A major Feature of this Home is the generous outdoor entertainment area, Constructed with a skillion roof ,giving an even greater feeling of space to an already large entertaining space , which also allows an abundance of natural light. Large paving bricks with privacy wall allows great views to the wildlife, yet providing security for the family and Pet