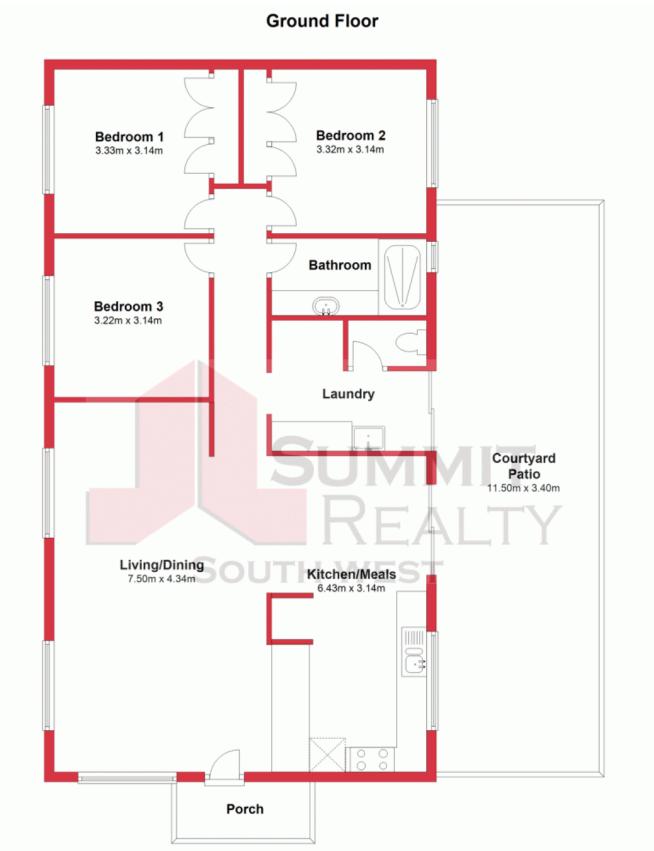

## Perfect Holiday Retreat

Tucked away in the Quiet Forrest Grove Cul de sac of Preston Beach is this 10 year old Rammed Limestone & Colour bond Holiday home is a Must see Property.

Property Consists of 3 bedrooms x 1 bathroom and has been tastefully decorated throughout. With rammed limestone exterior walls complimented by rendered interior walls and timber look flooring. tiles to the wet areas plus carpet to the bedrooms this property has a touch of Style yet still has that real Holiday feel.

A major Feature of this Home is the generous outdoor entertainment area, Constructed with a skillion roof ,giving an even greater feeling of space to an already large entertaining space , which also allows an abundance of natural light. Large paving bricks with privacy wall allows great views to the wildlife, yet providing security for the family and Pet