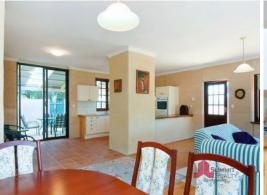

## Perfect Holiday Retreat

Tucked away in the Quiet Forrest Grove Cul de sac of Preston Beach is this 10 year old Rammed Limestone & Colour bond Holiday home is a Must see Property.

Property Consists of 3 bedrooms x 1 bathroom and has been tastefully decorated throughout. With rammed limestone exterior walls complimented by rendered interior walls and timber look flooring. tiles to the wet areas plus carpet to the bedrooms this property has a touch of Style yet still has that real Holiday feel.

A major Feature of this Home is the generous outdoor entertainment area, Constructed with a skillion roof ,giving an even greater feeling of space to an already large entertaining space , which also allows an abundance of natural light. Large paving bricks with privacy wall allows great views to the wildlife, yet providing security for the family and Pet