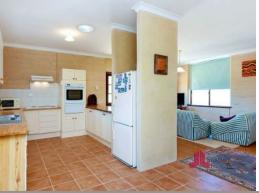

## Perfect Holiday Retreat

Tucked away in the Quiet Forrest Grove Cul de sac of Preston Beach is this 10 year old Rammed Limestone & Colour bond Holiday home is a Must see Property.

Property Consists of 3 bedrooms x 1 bathroom and has been tastefully decorated throughout. With rammed limestone exterior walls complimented by rendered interior walls and timber look flooring. tiles to the wet areas plus carpet to the bedrooms this property has a touch of Style yet still has that real Holiday feel.

A major Feature of this Home is the generous outdoor entertainment area, Constructed with a skillion roof ,giving an even greater feeling of space to an already large entertaining space , which also allows an abundance of natural light. Large paving bricks with privacy wall allows great views to the wildlife, yet providing security for the family and Pet