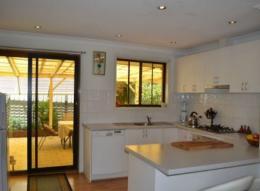

## Features include:

- -3 Good sized bedrooms, all with built-in robes
- -1 bathroom freshly painted
- -Open plan modern kitchen and meals area with plenty of bench space, overhead cupboards and stainless steel appliances
- -Split system reverse cycle air-conditioning in separate lounge room
- -Single carport
- -874m2 with side access and garden shed. Loads of potential with space for a big workshop  $\,$