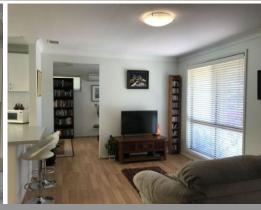

## Features include:

- -3 Good sized bedrooms, all with built-in robes
- -1 bathroom freshly painted
- -Open plan modern kitchen and meals area with plenty of bench space, overhead cupboards and stainless steel appliances
- -Split system reverse cycle air-conditioning in separate lounge room
- -Single carport
- -874m2 with side access and garden shed. Loads of potential with space for a big workshop  $\,$