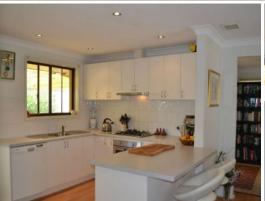

## Features include:

- -3 Good sized bedrooms, all with built-in robes
- -1 bathroom freshly painted
- -Open plan modern kitchen and meals area with plenty of bench space, overhead cupboards and stainless steel appliances
- -Split system reverse cycle air-conditioning in separate lounge room
- -Single carport
- -874m2 with side access and garden shed. Loads of potential with space for a big workshop  $\,$