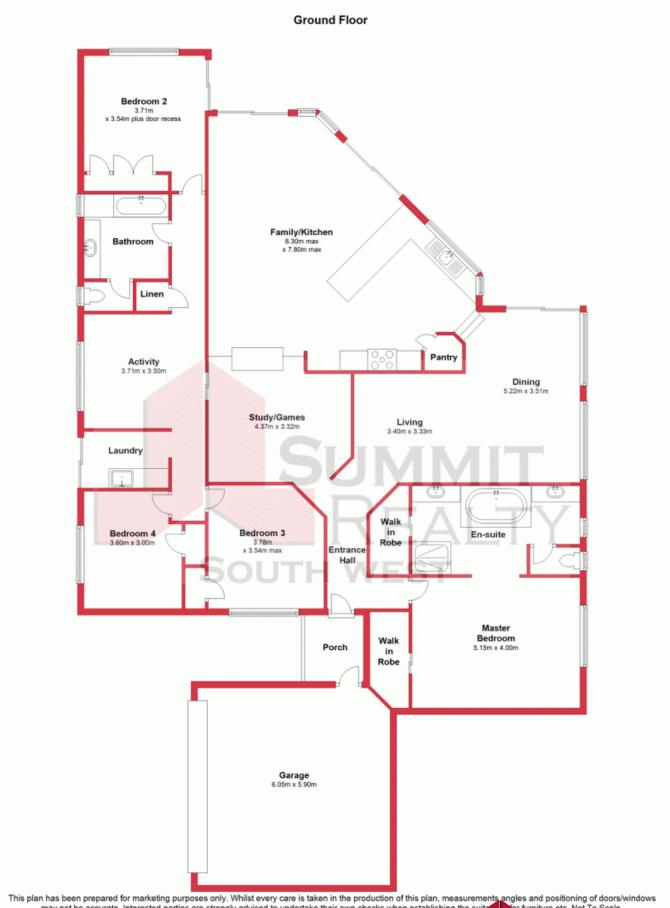

- 3 spacious minor bedrooms all with built in robes
- Evaporative air-conditioning throughout

**Lorraine Grassie** 

Price:

https://www.summitbunbury.com.au/4733673

For more details please visit :

This plan has been prepared for marketing purposes only. Whilst every care is taken in the production of this plan, measurements angles and positioning of doors/windows may not be accurate. Interested parties are strongly advised to undertake their own checks when establishing the suit