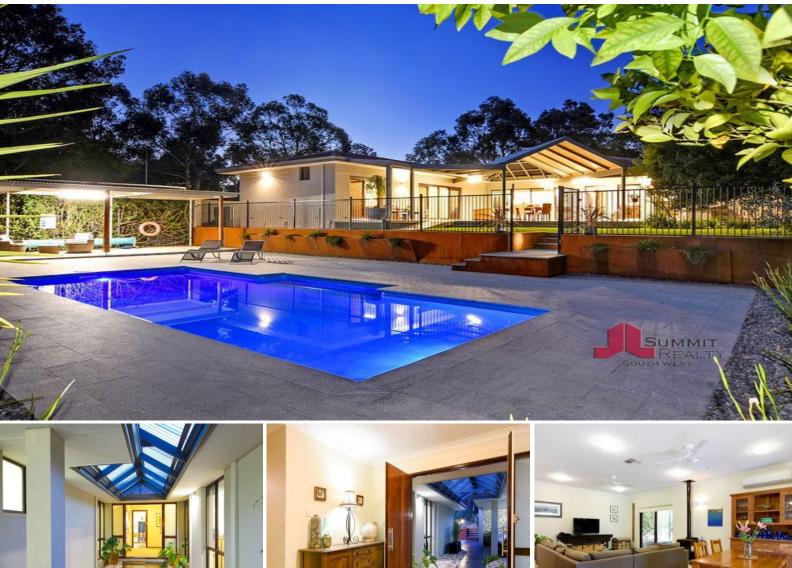

## THE PERFECT HOME IN THE PERFECT SETTING

Price:

From \$700,000

Other features include:

Four spacious bedrooms, three of which feature built in robes Main bedroom has ensuite/toilet and WIR, privacy from children's wing Separate office next to main entrance Large open plan living/dining area Split level with high ceilings Spacious sunken family/games room to the rear Well-appointed kitchen with stone bench tops Ducted evaporative cooling throughout Split system air conditioning to main living area and granny flat Double open carport Salt water 45,000L Long Weekender pool by WA fibre glass pools, 8.5m X 4m with spa seating For more details please visit :