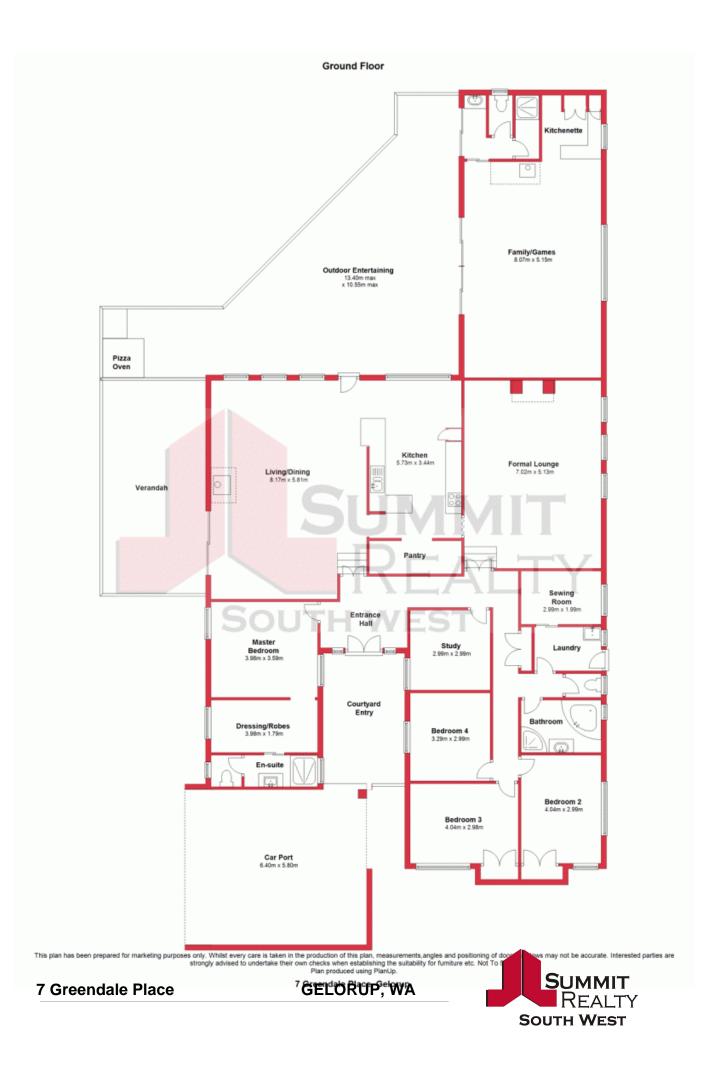

## THE PERFECT HOME IN THE PERFECT SETTING

Price:

From \$700,000

Other features include:

Four spacious bedrooms, three of which feature built in robes Main bedroom has ensuite/toilet and WIR, privacy from children's wing Separate office next to main entrance Large open plan living/dining area Split level with high ceilings Spacious sunken family/games room to the rear Well-appointed kitchen with stone bench tops Ducted evaporative cooling throughout Split system air conditioning to main living area and granny flat Double open carport Salt water 45,000L Long Weekender pool by WA fibre glass pools, 8.5m X 4m with spa seating For more details please visit :